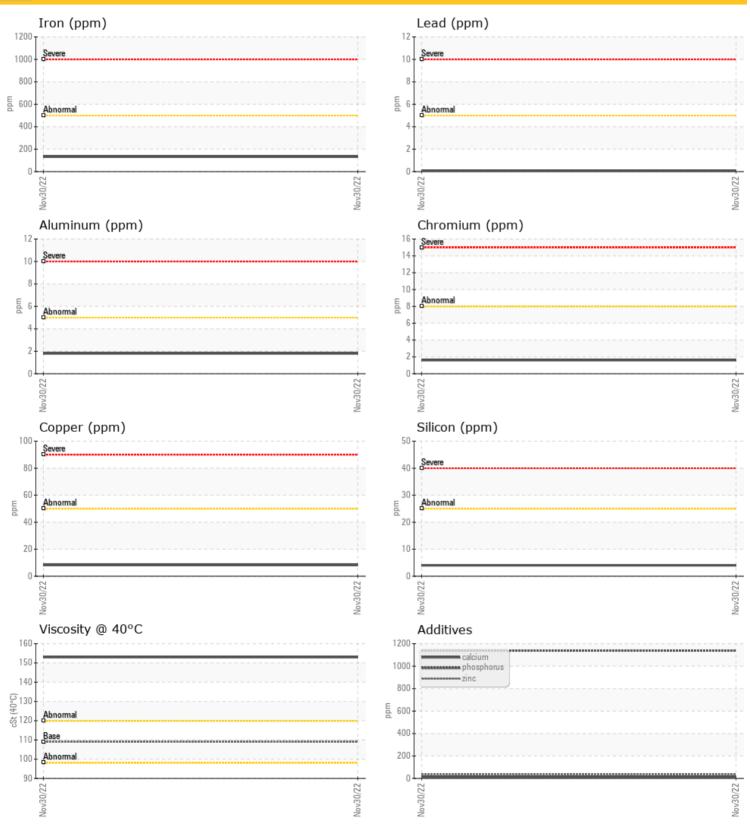

### **GRAPHS**

# LIEBHERR

Sample No: LH0200270

Oil Type: GEAR OIL SAE 75W90

| _             |          |             |      |  |
|---------------|----------|-------------|------|--|
| U SAM         | PLE INFO | RMATION     |      |  |
| Sample Number |          | LH0200270   | <br> |  |
| Sample Date   |          | 30 Nov 2022 | <br> |  |
| Machine Hours |          | 1763        | <br> |  |
| Oil Hours     |          | 0           | <br> |  |
| Oil Changed   |          | Not Changd  | <br> |  |
| Sample Status |          | NORMAL      | <br> |  |
| Sample Status |          | NONWAL      | <br> |  |
|               |          |             |      |  |
| OIL           | ONDITIO  | N           |      |  |
| Visc @ 40°C   | cSt      | 153         | <br> |  |
| -4            |          |             |      |  |
| CON           | TAMINAT  | ION         |      |  |
|               | IAMINA   |             |      |  |
| Silicon       | ppm      | <b>4</b>    | <br> |  |
| Sodium        | ppm      | <b>2</b>    | <br> |  |
| Potassium     | ppm      | <b>0</b>    | <br> |  |
|               |          |             |      |  |
| <b>◎</b> WEA  | R METAL  | 5           |      |  |
| Iron          | ppm      | <b>132</b>  | <br> |  |
| Copper        | ppm      | 08          | <br> |  |
| Lead          | ppm      | 0 <1        | <br> |  |
| Tin           | ppm      | <b>0</b> <1 | <br> |  |
| Aluminum      | ppm      | O 2         | <br> |  |
| Chromium      | ppm      | <b>0</b> 2  | <br> |  |
| Molybdenum    | ppm      | O <1        | <br> |  |
| Nickel        | ppm      | <b>0</b>    | <br> |  |
| Titanium      | ppm      | 0 <1        | <br> |  |
| Silver        | ppm      | 0           | <br> |  |
| Manganese     | ppm      | <b>2</b>    | <br> |  |
| Vanadium      | ppm      | 0           | <br> |  |
|               | PP       |             |      |  |
| ADD           |          |             |      |  |
| ADD           | ITIVES   |             |      |  |
| Calcium       | ppm      | <b>12</b>   | <br> |  |
| Magnesium     | ppm      | <b>○</b> <1 | <br> |  |
| Zinc          | ppm      | <b>36</b>   | <br> |  |
| Phosphorus    | ppm      | <b>1139</b> | <br> |  |
| Barium        | ppm      | <b>85</b>   | <br> |  |
| Boron         | ppm      | <b>159</b>  | <br> |  |
|               |          |             |      |  |