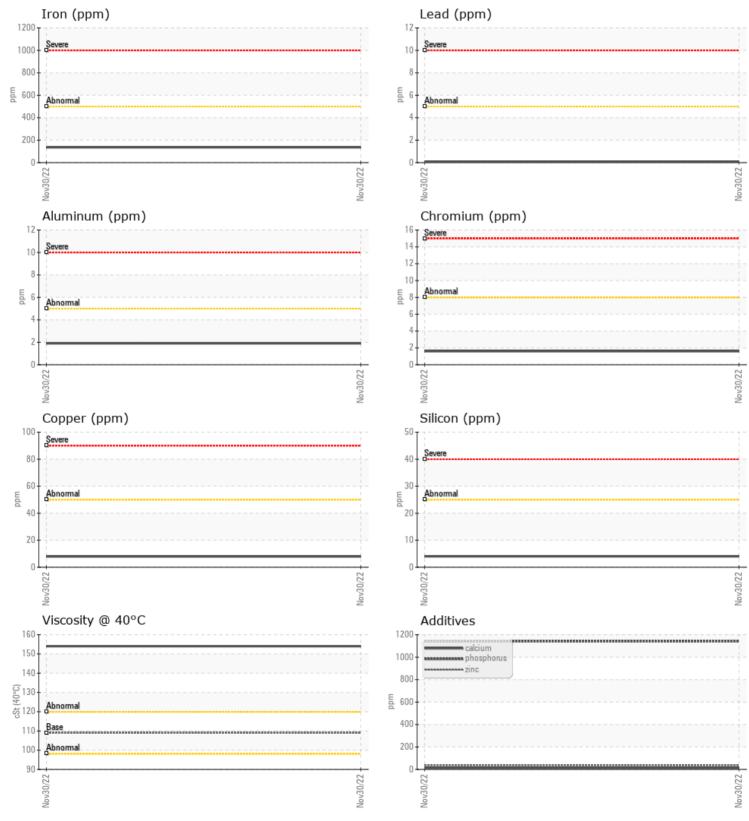

## cSt

| <b>**</b> |     |             |  |  |  |
|-----------|-----|-------------|--|--|--|
|           |     |             |  |  |  |
| Silicon   | ppm | 04          |  |  |  |
| Sodium    | ppm | 0 2         |  |  |  |
| Potassium | ppm | <b>O</b> <1 |  |  |  |
| -         |     |             |  |  |  |

| Â          |         |             |      |  |
|------------|---------|-------------|------|--|
| WE/        | AR META | LS          |      |  |
| Iron       | ppm     | 0 136       | <br> |  |
| Copper     | ppm     | 0 8         | <br> |  |
| Lead       | ppm     | <br><1      | <br> |  |
| Tin        | ppm     | 0 <1        | <br> |  |
| Aluminum   | ppm     | 0 2         | <br> |  |
| Chromium   | ppm     | 0 2         | <br> |  |
| Molybdenum | ppm     | 0 <1        | <br> |  |
| Nickel     | ppm     | 0           | <br> |  |
| Titanium   | ppm     | <b>○</b> <1 | <br> |  |
| Silver     | ppm     | 0           | <br> |  |
| Manganese  | ppm     | 0 2         | <br> |  |
| Vanadium   | ppm     | 0           | <br> |  |

# ٥

| ADDITIVES  |     |             |  |  |  |
|------------|-----|-------------|--|--|--|
| Calcium    | ppm | <b>1</b> 3  |  |  |  |
| Magnesium  | ppm | <b>○</b> <1 |  |  |  |
| Zinc       | ppm | <b>3</b> 7  |  |  |  |
| Phosphorus | ppm | 0 1142      |  |  |  |
| Barium     | ppm | 0 86        |  |  |  |
| Boron      | ppm | 0 158       |  |  |  |