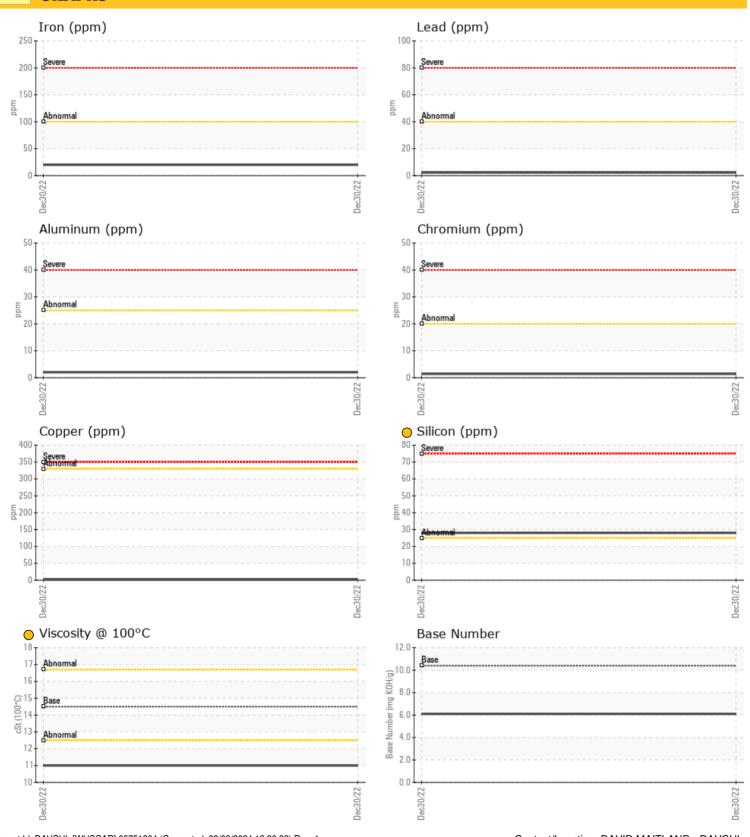

### **CONSTRUCTION EQUIPMENT**

Sample No: LHMC116221

Oil Type: AMSOIL PREMIUM 5W40 SYNTHETIC

| SAMP             | LE INFOR | MATION      |      |  |
|------------------|----------|-------------|------|--|
| Sample Number    |          | LHMC116221  | <br> |  |
| Sample Date      |          | 30 Dec 2022 | <br> |  |
| Machine Hours    |          | 246110      | <br> |  |
| Oil Hours        |          | 6000        | <br> |  |
| Oil Changed      |          | Changed     | <br> |  |
| Sample Status    |          | ABNORMAL    | <br> |  |
| OIL CO           | NDITION  | 1           |      |  |
| Visc @ 100°C     | cSt      | <u> </u>    | <br> |  |
| Base Number (BN) |          | 0 6.1       | <br> |  |
| Oxidation (PA)   | %        | 53          | <br> |  |
|                  | AMINAT   | ION         |      |  |
| Water            | %        | NEG         | <br> |  |
| Soot %           | %        | <b>0.1</b>  | <br> |  |
| Nitration (PA)   | %        | 65          | <br> |  |
| Sulfation (PA)   | %        | 50          | <br> |  |
| Glycol           | %        | NEG         | <br> |  |
| Fuel             | %        | <b>5.2</b>  | <br> |  |
| Silicon          | ppm      | <b>28</b>   | <br> |  |
| Sodium           | ppm      | <b>4</b>    | <br> |  |
| Potassium        | ppm      | <b>4</b>    | <br> |  |
| <b>(</b> )       |          |             |      |  |
| WEAR             | R METALS |             |      |  |
| ron              | ppm      | <b>20</b>   | <br> |  |
| Copper           | ppm      | <b>2</b>    | <br> |  |
| Lead             | ppm      | <b>2</b>    | <br> |  |
| Tin              | ppm      | <b>O</b> <1 | <br> |  |
| Aluminum         | ppm      | <b>2</b>    | <br> |  |
| Chromium         | ppm      | <b>0</b> 1  | <br> |  |
| Molybdenum       | ppm      | 2           | <br> |  |
| Vickel           | ppm      | <b>0</b>    | <br> |  |
| Titanium         | ppm      | <b></b> <1  | <br> |  |
| Silver           | ppm      | <b>0</b>    | <br> |  |
| Manganese        | ppm      | <1          | <br> |  |
| Vanadium         | ppm      | 0           | <br> |  |

#### Diagnosis

We advise that you check the fuel injection system. Oil and filter change at the time of sampling has been noted. Resample at the next service interval to monitor. All component wear rates are normal. Elemental level of silicon (Si) above normal. There is a moderate amount of fuel present in the oil. Fuel is present in the oil and is lowering the viscosity. The BN result indicates that there is suitable alkalinity remaining in the oil.

#### **GRAPHS**