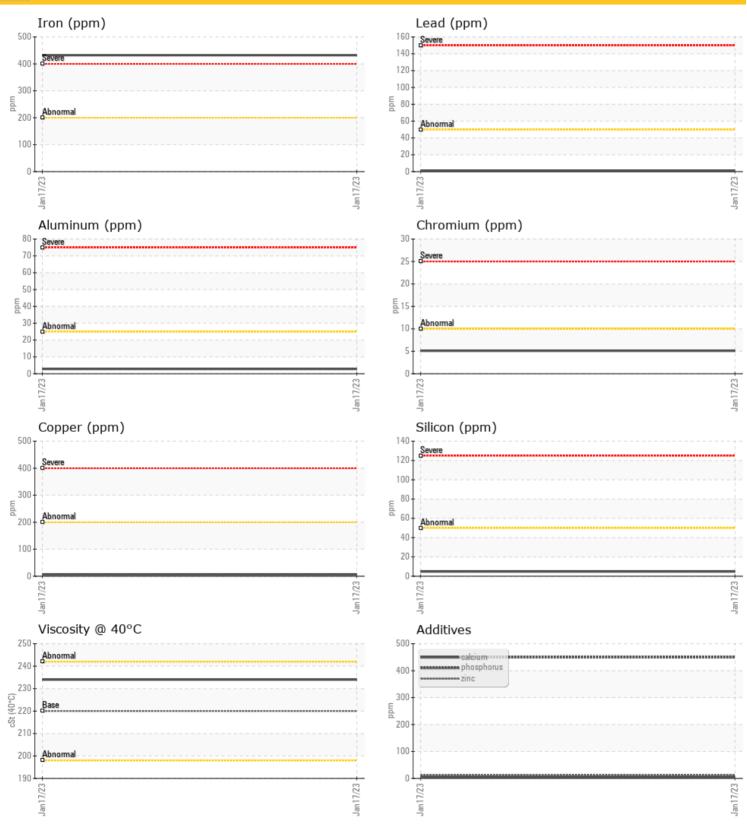

#### Diagnosis

The oil change at the time of sampling has been noted. No corrective action is recommended at this time. Resample at the next service interval to monitor. The iron level is abnormal. All other metal levels are typical for a new component breaking in. There is no indication of any contamination in the oil. The condition of the oil is acceptable for the time in service.