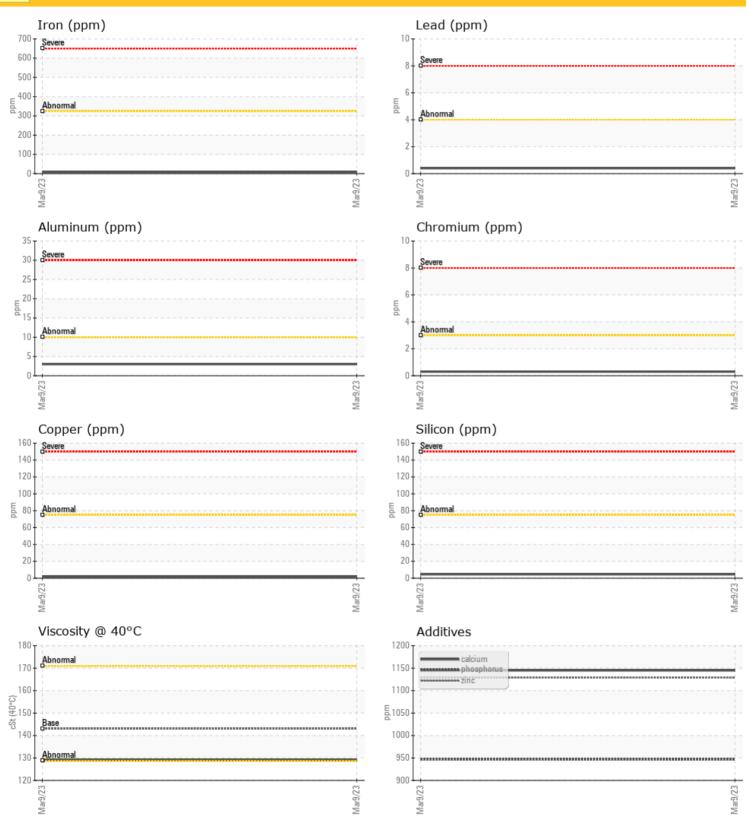

| Jampic   | Otatus |         | NOTHINAL   |      |  |
|----------|--------|---------|------------|------|--|
|          |        |         |            |      |  |
| <b>(</b> | OIL CC | NDITION |            |      |  |
| /isc @   | 40°C   | cSt     | <b>129</b> | <br> |  |
|          |        |         |            |      |  |

| CONT      | CONTAMINATION |          |  |  |  |  |  |  |
|-----------|---------------|----------|--|--|--|--|--|--|
| \A/=+=::  | 0/            | NEO      |  |  |  |  |  |  |
| Water     | %             | NEG      |  |  |  |  |  |  |
| Silicon   | ppm           | <b>5</b> |  |  |  |  |  |  |
| Sodium    | ppm           | <b>2</b> |  |  |  |  |  |  |
| Potassium | ppm           | <b>2</b> |  |  |  |  |  |  |

| (O) WE     | D AAFT A | 1.0          |      |  |
|------------|----------|--------------|------|--|
| W WEA      | IR META  | LS           |      |  |
| Iron       | ppm      | <b>7</b>     | <br> |  |
| Copper     | ppm      | <b>1</b>     | <br> |  |
| Lead       | ppm      | <b>○</b> <1  | <br> |  |
| Tin        | ppm      | <b>○</b> <1  | <br> |  |
| Aluminum   | ppm      | <b>3</b>     | <br> |  |
| Chromium   | ppm      | <b>()</b> <1 | <br> |  |
| Molybdenum | ppm      | <b>62</b>    | <br> |  |
| Nickel     | ppm      | <b>○</b> <1  | <br> |  |
| Titanium   | ppm      | <1           | <br> |  |
| Silver     | ppm      | 0            | <br> |  |
| Manganese  | ppm      | <b>()</b> <1 | <br> |  |
| Vanadium   | ppm      | <1           | <br> |  |
|            |          |              |      |  |

| variaulum  | ppiii | < i         |  |  |  |  |  |
|------------|-------|-------------|--|--|--|--|--|
|            |       |             |  |  |  |  |  |
| ADDITIVES  |       |             |  |  |  |  |  |
| Calcium    | ppm   | <b>1145</b> |  |  |  |  |  |
| Magnesium  | ppm   | <b>790</b>  |  |  |  |  |  |
| Zinc       | ppm   | <b>1129</b> |  |  |  |  |  |
| Phosphorus | ppm   | <b>947</b>  |  |  |  |  |  |
| Barium     | ppm   | <b>0</b>    |  |  |  |  |  |
| Boron      | ppm   | <b>60</b>   |  |  |  |  |  |

#### **GRAPHS**