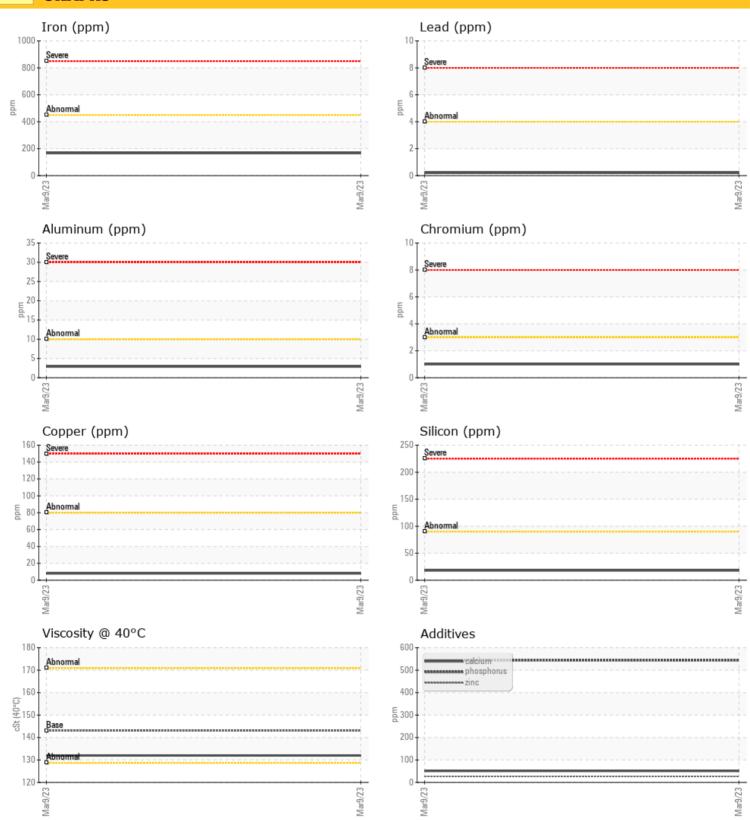

| .6.0 | Otatao |         | HOIMAL     |      |  |
|------|--------|---------|------------|------|--|
|      |        |         |            |      |  |
|      | OIL CC | NDITION |            |      |  |
| @    | 40°C   | cSt     | <b>132</b> | <br> |  |
|      |        |         |            |      |  |

| CON       | CONTAMINATION |           |  |     |  |  |  |  |  |
|-----------|---------------|-----------|--|-----|--|--|--|--|--|
| Water     | %             | NEG       |  |     |  |  |  |  |  |
| Silicon   | ppm           | <b>18</b> |  |     |  |  |  |  |  |
| Sodium    | ppm           | <b>1</b>  |  |     |  |  |  |  |  |
| Potassium | ppm           | <b>2</b>  |  | *** |  |  |  |  |  |

| <b>₩EA</b> | R METAI | LS           |      |  |
|------------|---------|--------------|------|--|
| Iron       | ppm     | <b>167</b>   | <br> |  |
| Copper     | ppm     | <b>8</b>     | <br> |  |
| Lead       | ppm     | <b>()</b> <1 | <br> |  |
| Tin        | ppm     | <b>0</b>     | <br> |  |
| Aluminum   | ppm     | <b>3</b>     | <br> |  |
| Chromium   | ppm     | <b>1</b>     | <br> |  |
| Molybdenum | ppm     | <b>2</b>     | <br> |  |
| Nickel     | ppm     | <b>()</b> <1 | <br> |  |
| Titanium   | ppm     | <1           | <br> |  |
| Silver     | ppm     | 0            | <br> |  |
| Manganese  | ppm     | <b>2</b>     | <br> |  |
| Vanadium   | ppm     | 0            | <br> |  |
|            |         |              |      |  |

| ADDITIVES  |     |             |  |  |  |  |  |
|------------|-----|-------------|--|--|--|--|--|
| Calcium    | ppm | <b>51</b>   |  |  |  |  |  |
| Magnesium  | ppm | <b>2</b>    |  |  |  |  |  |
| Zinc       | ppm | <b>27</b>   |  |  |  |  |  |
| Phosphorus | ppm | <b>544</b>  |  |  |  |  |  |
| Barium     | ppm | <b>0</b>    |  |  |  |  |  |
| Boron      | ppm | <b>○</b> <1 |  |  |  |  |  |

#### **GRAPHS**