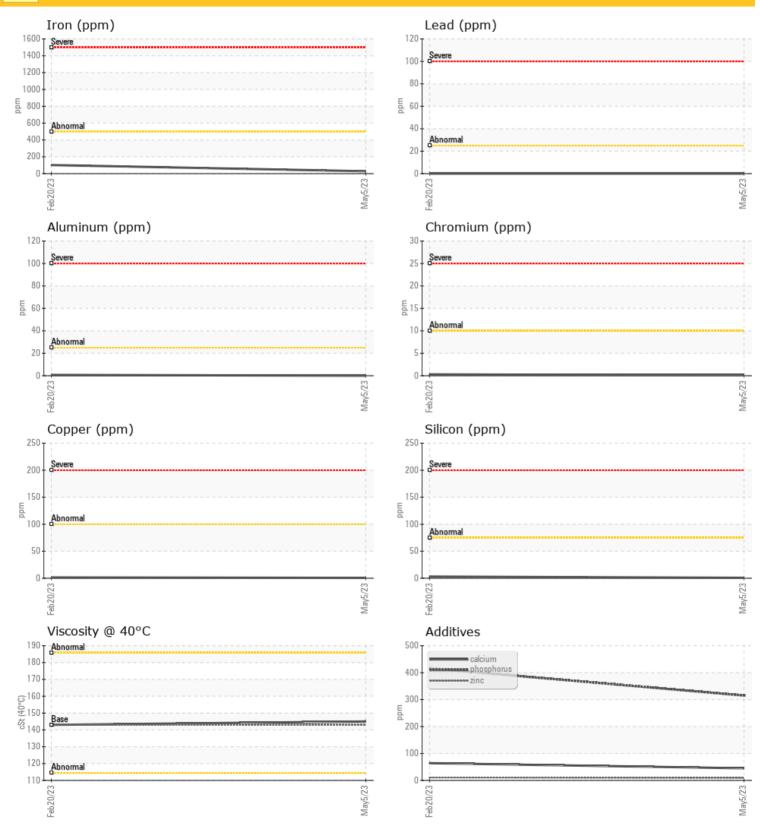

## SAMPLE INFORMATION

| Sample Number        |     | LHMC103983  | LHMC103206  |  |  |  |
|----------------------|-----|-------------|-------------|--|--|--|
| Sample Date          |     | 05 May 2023 | 20 Feb 2023 |  |  |  |
| Machine Hours        |     | 6853        | 5898        |  |  |  |
| Oil Hours            |     | 0           | 0           |  |  |  |
| Oil Changed          |     | N/A         | Changed     |  |  |  |
| Sample Status        |     | NORMAL      | NORMAL      |  |  |  |
| <b>OIL CONDITION</b> |     |             |             |  |  |  |
|                      |     |             |             |  |  |  |
| Visc @ 40°C          | cSt | <b>145</b>  | 0 143       |  |  |  |

| Water     | %   | NEG         | NEG  |  |  |
|-----------|-----|-------------|------|--|--|
| Silicon   | ppm | ○ <1        | 03   |  |  |
| Sodium    | ppm | 0 🔘         | 0 2  |  |  |
| Potassium | ppm | <b>○</b> <1 | ○ <1 |  |  |

| WEA        | <b>R</b> META | LS          |       |      |
|------------|---------------|-------------|-------|------|
|            |               |             |       |      |
| Iron       | ppm           | <b>28</b>   | 0 102 | <br> |
| Copper     | ppm           | <b>○</b> <1 | 01    | <br> |
| Lead       | ppm           | 0 (         | 0     | <br> |
| Tin        | ppm           | 0 ()        | 0     | <br> |
| Aluminum   | ppm           | 0           | ◯ <1  | <br> |
| Chromium   | ppm           | <b>○</b> <1 | ○ <1  | <br> |
| Molybdenum | ppm           | <b>○</b> <1 | ○ <1  | <br> |
| Nickel     | ppm           | <b>○</b> <1 | ○ <1  | <br> |
| Titanium   | ppm           | 0           | 0     | <br> |
| Silver     | ppm           | 0           | 0     | <br> |
| Manganese  | ppm           | <b>○</b> <1 | 01    | <br> |
| Vanadium   | ppm           | 0           | 0     | <br> |

ADDITIVES

| Calcium    | ppm | <b>45</b> | 64    | <br> |
|------------|-----|-----------|-------|------|
| Magnesium  | ppm | 01        | 2     | <br> |
| Zinc       | ppm | 9         | 0 11  | <br> |
| Phosphorus | ppm | 0 315     | 0 416 | <br> |
| Barium     | ppm | 0         | 0     | <br> |
| Boron      | ppm | 0 11      | 0 31  | <br> |

## Diagnosis

Resample at the next service interval to monitor.All component wear rates are normal. There is no indication of any contamination in the oil. The condition of the oil is acceptable for the time in service.

GRAPHS

 $\odot$ 

Report Id: OSCLAF [WUSCAR] 05848301 (Generated: 12/26/2023 07:16:52) Rev: 1

Contact/Location: JAYSON FRAZIER - OSCLAF