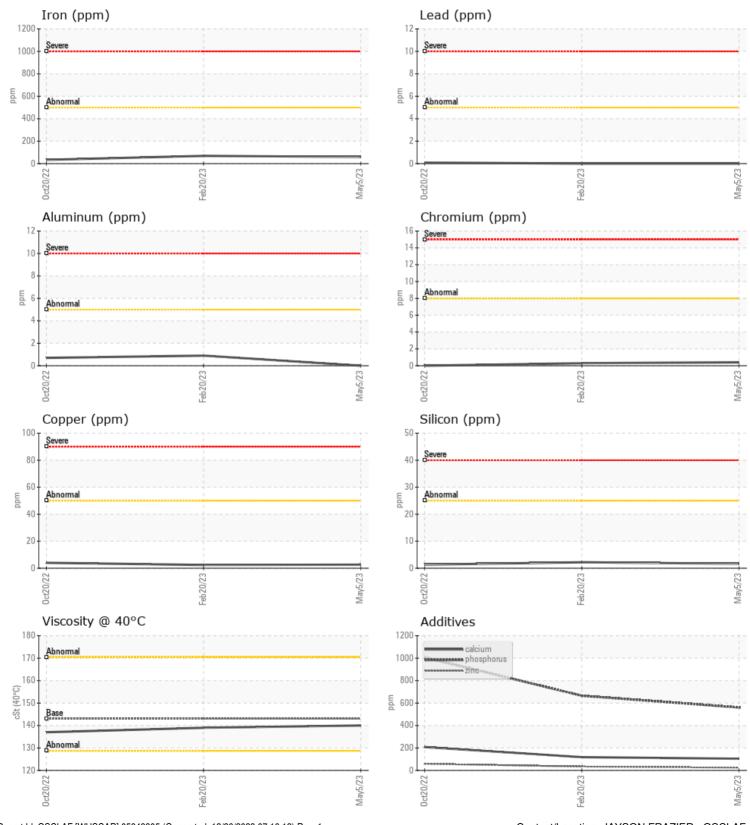

## **SAMPLE INFORMATION**

| Sample Number   | LHMC103185  | LHMC103743  | LHMC102597  |  |
|-----------------|-------------|-------------|-------------|--|
| Sample Date     | 05 May 2023 | 20 Feb 2023 | 20 Oct 2022 |  |
| Machine Hours   | 6853        | 5898        | 0           |  |
| Oil Hours       | 0           | 0           | 0           |  |
| Oil Changed     | Not Changd  | N/A         | Changed     |  |
| Sample Status   | NORMAL      | NORMAL      | NORMAL      |  |
|                 |             |             |             |  |
| OIL CONDITION   |             |             |             |  |
| Visc @ 40°C cSt | <b>140</b>  | 139         | 0 137       |  |
| <b>**</b>       |             |             |             |  |

| Water     | %   | NEG          | NEG  | NEG |  |
|-----------|-----|--------------|------|-----|--|
| Silicon   | ppm | 0 2          | 0 2  | 0 1 |  |
| Sodium    | ppm | 03           | 0 4  | 3   |  |
| Potassium | ppm | <b>()</b> <1 | ◯ <1 | 0   |  |

| Ä          |               |                  |      |      |  |
|------------|---------------|------------------|------|------|--|
|            | <b>R</b> META | LS               |      |      |  |
|            |               |                  |      |      |  |
| Iron       | ppm           | 0 59             | 69   | 34   |  |
| Copper     | ppm           | <b>3</b>         | 2    | 0 4  |  |
| Lead       | ppm           | 0 🔘              | 0    | ◯ <1 |  |
| Tin        | ppm           | 0                | 0    | <1   |  |
| Aluminum   | ppm           | 0                | ◯ <1 | ◯ <1 |  |
| Chromium   | ppm           | <mark></mark> <1 | ○ <1 | 0    |  |
| Molybdenum | ppm           | <b>○</b> <1      | ○ <1 | 0    |  |
| Nickel     | ppm           | <b>○</b> <1      | ○ <1 | 0    |  |
| Titanium   | ppm           | 0                | 0    | 0    |  |
| Silver     | ppm           | 0                | 0    | 0    |  |
| Manganese  | ppm           | ◯ <1             | ◯ <1 | ◯ <1 |  |
| Vanadium   | ppm           | 0                | 0    | 0    |  |

0

|            | DITIVES |              |       |        |  |
|------------|---------|--------------|-------|--------|--|
| Calcium    | ppm     | <b>0</b> 104 | 0 118 | 208    |  |
| Magnesium  | ppm     | 01           | 0 2   | ○ <1   |  |
| Zinc       | ppm     | 0 24         | 34    | 59     |  |
| Phosphorus | ppm     | <b>561</b>   | ○ 665 | 0 1007 |  |
| Barium     | ppm     | 0            | ○ <1  | 0      |  |
| Boron      | ppm     | <b>0</b> 101 | 0 108 | 239    |  |

## Diagnosis

Resample at the next service interval to monitor.All component wear rates are normal. There is no indication of any contamination in the oil. The condition of the oil is acceptable for the time in service.

| Depot:       | OSCLAF          |
|--------------|-----------------|
| Unique No:   | 10472412        |
| Signed:      | Jonathan Hester |
| Report Date: | 18 May 2023     |

GRAPHS

 $\overline{\mathbf{O}}$ 