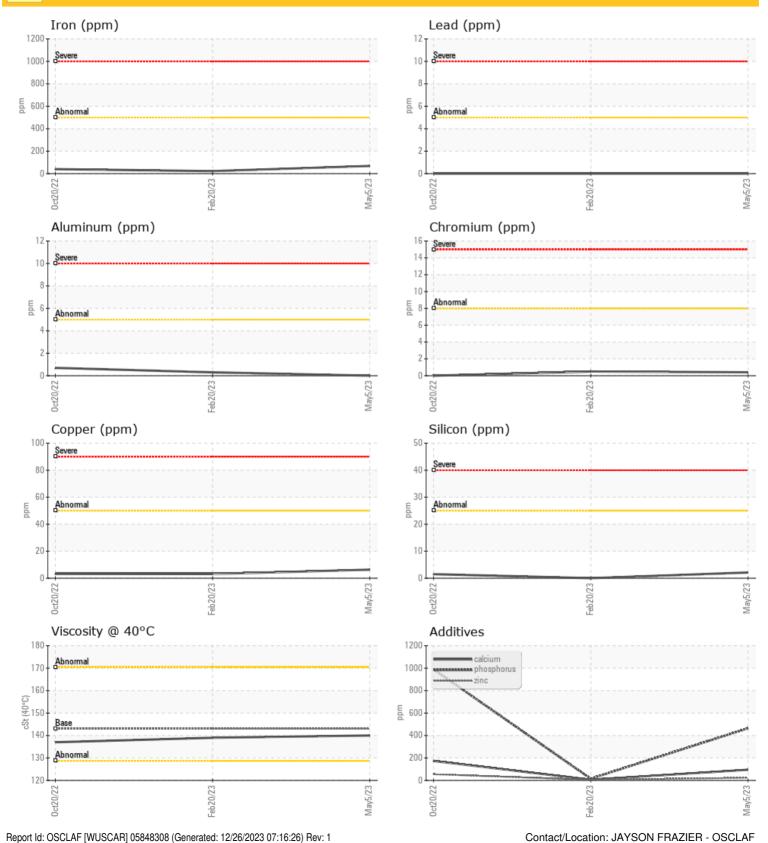

## **SAMPLE INFORMATION**

| Sample Number   | LHMC103196  | LHMC102515  | LHMC102593  |  |
|-----------------|-------------|-------------|-------------|--|
| Sample Date     | 05 May 2023 | 20 Feb 2023 | 20 Oct 2022 |  |
| Machine Hours   | 6853        | 5898        | 0           |  |
| Oil Hours       | 0           | 0           | 0           |  |
| Oil Changed     | N/A         | Not Changd  | Changed     |  |
| Sample Status   | NORMAL      | NORMAL      | NORMAL      |  |
|                 |             |             |             |  |
| OIL CONDITION   |             |             |             |  |
| Visc @ 40°C cSt | <b>140</b>  | 0 139       | 137         |  |
|                 |             |             |             |  |

| Water     | %   | NEG         | NEG  | NEG |  |
|-----------|-----|-------------|------|-----|--|
| Silicon   | ppm | 0 2         | 0    | 02  |  |
| Sodium    | ppm | 0 2         | 8    | 02  |  |
| Potassium | ppm | <b>○</b> <1 | 0 11 | 0   |  |

| Ä          |               |             |      |      |  |
|------------|---------------|-------------|------|------|--|
| WEA WEA    | <b>R META</b> | LS          |      |      |  |
| Iron       | ppm           | 68          | 0 22 | 0 40 |  |
| Copper     | ppm           | 06          | 03   | 03   |  |
| Lead       | ppm           | 0           | 0    | 0    |  |
| Tin        | ppm           | 0           | 0    | <1   |  |
| Aluminum   | ppm           | 0           | ◯ <1 | ◯ <1 |  |
| Chromium   | ppm           | ◯ <1        | ○ <1 | 0    |  |
| Molybdenum | ppm           | <b>○</b> <1 | 0    | 0    |  |
| Nickel     | ppm           | <b>○</b> <1 | 0    | 0    |  |
| Titanium   | ppm           | 0           | 0    | 0    |  |
| Silver     | ppm           | 0           | <1   | 0    |  |
| Manganese  | ppm           | <b>○</b> <1 | ○ <1 | ◯ <1 |  |
| Vanadium   | ppm           | 0           | <1   | 0    |  |

0

|            | TIVES |            |          |       |  |
|------------|-------|------------|----------|-------|--|
| Calcium    | ppm   | 95         | 6        | 0 173 |  |
| Magnesium  | ppm   | 01         | ◯ <1     | ○ <1  |  |
| Zinc       | ppm   | <b>2</b> 3 | <b>5</b> | 55    |  |
| Phosphorus | ppm   | 0 464      | 0 15     | 989   |  |
| Barium     | ppm   | 0          | 0        | 0     |  |
| Boron      | ppm   | 073        | ◯ <1     | 242   |  |

## Diagnosis

Resample at the next service interval to monitor.All component wear rates are normal. There is no indication of any contamination in the oil. The condition of the oil is acceptable for the time in service.

GRAPHS

 $\overline{\mathbf{O}}$ 