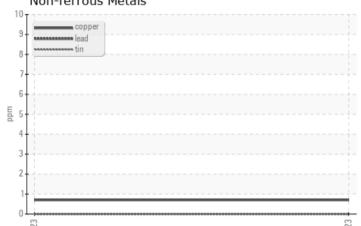

| Wea        | r Metals |             |      |  |
|------------|----------|-------------|------|--|
| Iron       | ppm      | <b>18</b>   | <br> |  |
| Copper     | ppm      | <b>0</b> <1 | <br> |  |
| Lead       | ppm      | <b>0</b>    | <br> |  |
| Tin        | ppm      | <b>0</b>    | <br> |  |
| Aluminum   | ppm      | <b>0</b>    | <br> |  |
| Chromium   | ppm      | <b>0</b> <1 | <br> |  |
| Molybdenum | ppm      | <b>0</b>    | <br> |  |
| Nickel     | ppm      | <b>0</b> <1 | <br> |  |
| Titanium   | ppm      | 0           | <br> |  |
| Silver     | ppm      | 0           | <br> |  |
| Manganese  | ppm      | <b>○</b> <1 | <br> |  |
| Vanadium   | ppm      | 0           | <br> |  |

#### **Graphs**