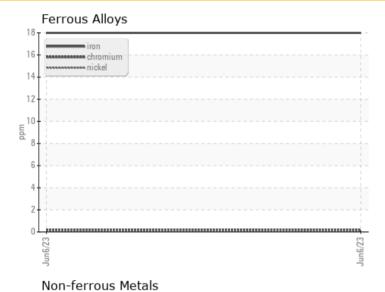

| Wea        | r Metals |             |      |  |
|------------|----------|-------------|------|--|
| Iron       | ppm      | <b>18</b>   | <br> |  |
| Copper     | ppm      | <b>0</b> <1 | <br> |  |
| Lead       | ppm      | <b>0</b>    | <br> |  |
| Tin        | ppm      | <b>0</b>    | <br> |  |
| Aluminum   | ppm      | <b>0</b>    | <br> |  |
| Chromium   | ppm      | <b>0</b> <1 | <br> |  |
| Molybdenum | ppm      | <b>0</b>    | <br> |  |
| Nickel     | ppm      | <b>0</b> <1 | <br> |  |
| Titanium   | ppm      | 0           | <br> |  |
| Silver     | ppm      | 0           | <br> |  |
| Manganese  | ppm      | <b>○</b> <1 | <br> |  |
| Vanadium   | ppm      | 0           | <br> |  |

| vanadium   | ppm | U           |  |  |  |  |
|------------|-----|-------------|--|--|--|--|
|            |     |             |  |  |  |  |
| Additives  |     |             |  |  |  |  |
| Calcium    | ppm | <b>28</b>   |  |  |  |  |
| Magnesium  | ppm | <b>○</b> <1 |  |  |  |  |
| Zinc       | ppm | <b>17</b>   |  |  |  |  |
| Phosphorus | ppm | <b>3239</b> |  |  |  |  |
| Barium     | ppm | <b>0</b>    |  |  |  |  |
| Boron      | ppm | <b>0</b>    |  |  |  |  |

#### **Graphs**