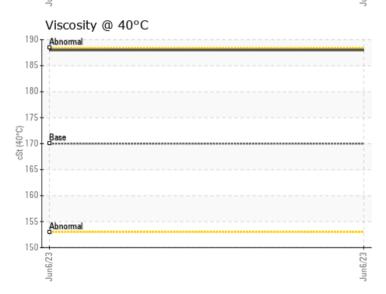

### **LIEBHERR LH50 114410-1216 - Pump Drive**

Sample No: LH0244119

Oil Type: LIEBHERR GEAR BASIC 90 LS

| 5             |            |             |  |  |  |
|---------------|------------|-------------|--|--|--|
| Samp          | le Informa | ıtion       |  |  |  |
| Sample Number |            | LH0244119   |  |  |  |
| Sample Date   |            | 06 Jun 2023 |  |  |  |
| Machine Hours |            | 4573        |  |  |  |
| Oil Hours     |            | 0           |  |  |  |
| Oil Changed   |            | Changed     |  |  |  |
| Sample Status |            | NORMAL      |  |  |  |
|               |            |             |  |  |  |
| Oil Condition |            |             |  |  |  |
| Visc @ 40°C   | cSt        | <b>188</b>  |  |  |  |
|               |            |             |  |  |  |
| Contamination |            |             |  |  |  |

#### **Graphs**