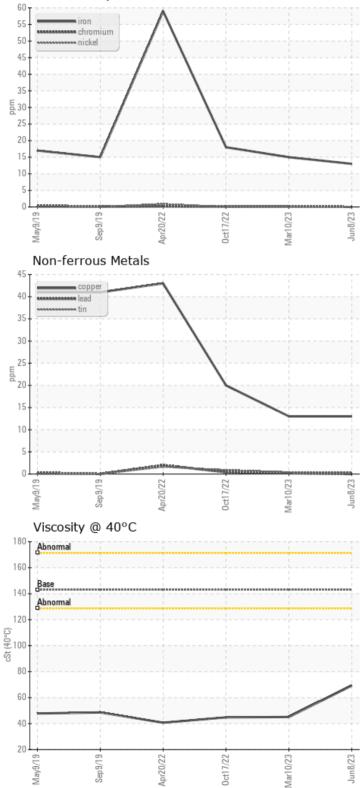

# GRAPHS

Ö

Report Id: LEC0008 [WUSCAR] 05885308 (Generated: 06/30/2023 14:58:21) Rev: 1