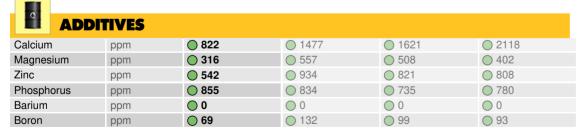

| Silicon   | ppm | 03 | 0 4 | 04  | 13   |
|-----------|-----|----|-----|-----|------|
| Sodium    | ppm | 04 | 0 4 | 9   | 0 17 |
| Potassium | ppm | 01 | 03  | 0 1 | 0    |

| WEA        | R METALS | i           |      |      |      |
|------------|----------|-------------|------|------|------|
| Iron       | ppm      | <b>0</b> 13 | 0 15 | 0 18 | ○ 59 |
| Copper     | ppm      | 0 13        | 0 13 | 20   | ◯ 43 |
| Lead       | ppm      | 0           | ○ <1 | ○ <1 | 2    |
| Tin        | ppm      | <b>○</b> <1 | ○ <1 | ◯ <1 | 2    |
| Aluminum   | ppm      | 8           | 0 13 | 0 16 | 0 31 |
| Chromium   | ppm      | 0 🔘         | ○ <1 | ○ <1 | ○ <1 |
| Molybdenum | ppm      | 0 5         | 07   | 6    | ◯ <1 |
| Nickel     | ppm      | 0 ()        | 0    | 0    | ○ <1 |
| Titanium   | ppm      | 0 17        | 33   | ◯ <1 | ◯ <1 |
| Silver     | ppm      | 0 🔘         | 0    | ○ <1 | ○ <1 |
| Manganese  | ppm      | <b>3</b>    | 0 4  | 5    | 0 11 |
| Vanadium   | ppm      | <1          | <1   | <1   | 0    |