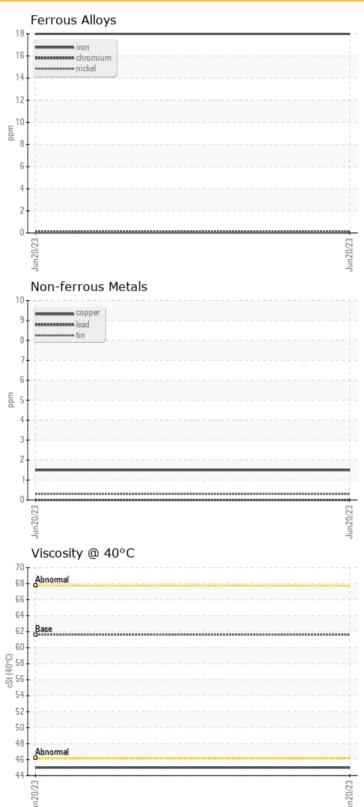

### LIEBHERR L586X 130383 (S/N 68254) - Transmission (Auto)

Sample No: LH0236307

Oil Type: LIEBHERR GEAR MF 80W

| SAMPLE INFORMATION  Sample Number Sample Number Sample Date 20 Jun 2023                                                                                                                                                                                                                                                                                                                                                                                                                                                                                                                                                                                                                                                                                                                                                                                                                                                                                                                                                                                                                                                                                                                                                                                                                                                                                                                                                                                                                                                                                                                                                                                                                                                                                                                                                                                                                                                                                                                                                                                                                                                     | _             |          |               |      |  |
|-----------------------------------------------------------------------------------------------------------------------------------------------------------------------------------------------------------------------------------------------------------------------------------------------------------------------------------------------------------------------------------------------------------------------------------------------------------------------------------------------------------------------------------------------------------------------------------------------------------------------------------------------------------------------------------------------------------------------------------------------------------------------------------------------------------------------------------------------------------------------------------------------------------------------------------------------------------------------------------------------------------------------------------------------------------------------------------------------------------------------------------------------------------------------------------------------------------------------------------------------------------------------------------------------------------------------------------------------------------------------------------------------------------------------------------------------------------------------------------------------------------------------------------------------------------------------------------------------------------------------------------------------------------------------------------------------------------------------------------------------------------------------------------------------------------------------------------------------------------------------------------------------------------------------------------------------------------------------------------------------------------------------------------------------------------------------------------------------------------------------------|---------------|----------|---------------|------|--|
| Sample Date   20 Jun 2023                                                                                                                                                                                                                                                                                                                                                                                                                                                                                                                                                                                                                                                                                                                                                                                                                                                                                                                                                                                                                                                                                                                                                                                                                                                                                                                                                                                                                                                                                                                                                                                                                                                                                                                                                                                                                                                                                                                                                                                                                                                                                                   | U SAM         | PLE INF  | ORMATION      |      |  |
| Sample Date   20 Jun 2023                                                                                                                                                                                                                                                                                                                                                                                                                                                                                                                                                                                                                                                                                                                                                                                                                                                                                                                                                                                                                                                                                                                                                                                                                                                                                                                                                                                                                                                                                                                                                                                                                                                                                                                                                                                                                                                                                                                                                                                                                                                                                                   | Sample Number |          | LH0236307     | <br> |  |
| Machine Hours                                                                                                                                                                                                                                                                                                                                                                                                                                                                                                                                                                                                                                                                                                                                                                                                                                                                                                                                                                                                                                                                                                                                                                                                                                                                                                                                                                                                                                                                                                                                                                                                                                                                                                                                                                                                                                                                                                                                                                                                                                                                                                               |               |          |               | <br> |  |
| 1354                                                                                                                                                                                                                                                                                                                                                                                                                                                                                                                                                                                                                                                                                                                                                                                                                                                                                                                                                                                                                                                                                                                                                                                                                                                                                                                                                                                                                                                                                                                                                                                                                                                                                                                                                                                                                                                                                                                                                                                                                                                                                                                        |               |          |               |      |  |
| Changed   Cha |               |          |               | <br> |  |
| OIL CONDITION                                                                                                                                                                                                                                                                                                                                                                                                                                                                                                                                                                                                                                                                                                                                                                                                                                                                                                                                                                                                                                                                                                                                                                                                                                                                                                                                                                                                                                                                                                                                                                                                                                                                                                                                                                                                                                                                                                                                                                                                                                                                                                               |               |          | 1001          | <br> |  |
| OIL CONDITION  Visc @ 40°C                                                                                                                                                                                                                                                                                                                                                                                                                                                                                                                                                                                                                                                                                                                                                                                                                                                                                                                                                                                                                                                                                                                                                                                                                                                                                                                                                                                                                                                                                                                                                                                                                                                                                                                                                                                                                                                                                                                                                                                                                                                                                                  |               |          |               | <br> |  |
| CONTAMINATION  Silicon                                                                                                                                                                                                                                                                                                                                                                                                                                                                                                                                                                                                                                                                                                                                                                                                                                                                                                                                                                                                                                                                                                                                                                                                                                                                                                                                                                                                                                                                                                                                                                                                                                                                                                                                                                                                                                                                                                                                                                                                                                                                                                      | A Status      |          | 1101111111111 |      |  |
| CONTAMINATION  Silicon                                                                                                                                                                                                                                                                                                                                                                                                                                                                                                                                                                                                                                                                                                                                                                                                                                                                                                                                                                                                                                                                                                                                                                                                                                                                                                                                                                                                                                                                                                                                                                                                                                                                                                                                                                                                                                                                                                                                                                                                                                                                                                      | OILC          | ONDITION | ON            |      |  |
| CONTAMINATION  Silicon                                                                                                                                                                                                                                                                                                                                                                                                                                                                                                                                                                                                                                                                                                                                                                                                                                                                                                                                                                                                                                                                                                                                                                                                                                                                                                                                                                                                                                                                                                                                                                                                                                                                                                                                                                                                                                                                                                                                                                                                                                                                                                      | Visc @ 40°C   | cSt      | 45.0          | <br> |  |
| Sodium                                                                                                                                                                                                                                                                                                                                                                                                                                                                                                                                                                                                                                                                                                                                                                                                                                                                                                                                                                                                                                                                                                                                                                                                                                                                                                                                                                                                                                                                                                                                                                                                                                                                                                                                                                                                                                                                                                                                                                                                                                                                                                                      | CONT          | TAMINA   | ATION         |      |  |
| WEAR METALS           Iron         ppm         18                                                                                                                                                                                                                                                                                                                                                                                                                                                                                                                                                                                                                                                                                                                                                                                                                                                                                                                                                                                                                                                                                                                                                                                                                                                                                                                                                                                                                                                                                                                                                                                                                                                                                                                                                                                                                                                                                                                                                                                                                                                                           | Silicon       | ppm      | <b>5</b>      | <br> |  |
| WEAR METALS     Irron                                                                                                                                                                                                                                                                                                                                                                                                                                                                                                                                                                                                                                                                                                                                                                                                                                                                                                                                                                                                                                                                                                                                                                                                                                                                                                                                                                                                                                                                                                                                                                                                                                                                                                                                                                                                                                                                                                                                                                                                                                                                                                       | Sodium        | ppm      | <b>7</b>      | <br> |  |
| Trion   ppm   0   18                                                                                                                                                                                                                                                                                                                                                                                                                                                                                                                                                                                                                                                                                                                                                                                                                                                                                                                                                                                                                                                                                                                                                                                                                                                                                                                                                                                                                                                                                                                                                                                                                                                                                                                                                                                                                                                                                                                                                                                                                                                                                                        | Potassium     | ppm      | <b>0</b> <1   | <br> |  |
| Lead                                                                                                                                                                                                                                                                                                                                                                                                                                                                                                                                                                                                                                                                                                                                                                                                                                                                                                                                                                                                                                                                                                                                                                                                                                                                                                                                                                                                                                                                                                                                                                                                                                                                                                                                                                                                                                                                                                                                                                                                                                                                                                                        |               |          |               | <br> |  |
| Lead       ppm       ○ 0 <td< td=""><td></td><td></td><td></td><td></td><td></td></td<>                                                                                                                                                                                                                                                                                                                                                                                                                                                                                                                                                                                                                                                                                                                                                                                                                                                                                                                                                                                                                                                                                                                                                                                                                                                                                                                                                                                                                                                                                                                                                                                                                                                                                                                                                                                                                                                                                                                                                                                                                                     |               |          |               |      |  |
| Tin ppm                                                                                                                                                                                                                                                                                                                                                                                                                                                                                                                                                                                                                                                                                                                                                                                                                                                                                                                                                                                                                                                                                                                                                                                                                                                                                                                                                                                                                                                                                                                                                                                                                                                                                                                                                                                                                                                                                                                                                                                                                                                                                                                     |               |          |               | <br> |  |
| Aluminum ppm                                                                                                                                                                                                                                                                                                                                                                                                                                                                                                                                                                                                                                                                                                                                                                                                                                                                                                                                                                                                                                                                                                                                                                                                                                                                                                                                                                                                                                                                                                                                                                                                                                                                                                                                                                                                                                                                                                                                                                                                                                                                                                                |               |          |               | <br> |  |
| Chromium ppm                                                                                                                                                                                                                                                                                                                                                                                                                                                                                                                                                                                                                                                                                                                                                                                                                                                                                                                                                                                                                                                                                                                                                                                                                                                                                                                                                                                                                                                                                                                                                                                                                                                                                                                                                                                                                                                                                                                                                                                                                                                                                                                |               |          |               | <br> |  |
| Molybdenum ppm                                                                                                                                                                                                                                                                                                                                                                                                                                                                                                                                                                                                                                                                                                                                                                                                                                                                                                                                                                                                                                                                                                                                                                                                                                                                                                                                                                                                                                                                                                                                                                                                                                                                                                                                                                                                                                                                                                                                                                                                                                                                                                              |               |          |               |      |  |
| Nickel         ppm         ○ 0                                                                                                                                                                                                                                                                                                                                                                                                                                                                                                                                                                                                                                                                                                                                                                                                                                                                                                                                                                                                                                                                                                                                                                                                                                                                                                                                                                                                                                                                                                                                                                                                                                                                                                                                                                                                                                                                                                                                                                                                                                                                                              |               |          | -             |      |  |
| Titanium ppm 0 Silver ppm 0                                                                                                                                                                                                                                                                                                                                                                                                                                                                                                                                                                                                                                                                                                                                                                                                                                                                                                                                                                                                                                                                                                                                                                                                                                                                                                                                                                                                                                                                                                                                                                                                                                                                                                                                                                                                                                                                                                                                                                                                                                                                                                 | -             |          |               | <br> |  |
| Silver ppm 0 0                                                                                                                                                                                                                                                                                                                                                                                                                                                                                                                                                                                                                                                                                                                                                                                                                                                                                                                                                                                                                                                                                                                                                                                                                                                                                                                                                                                                                                                                                                                                                                                                                                                                                                                                                                                                                                                                                                                                                                                                                                                                                                              |               |          |               | <br> |  |
| Manganese ppm                                                                                                                                                                                                                                                                                                                                                                                                                                                                                                                                                                                                                                                                                                                                                                                                                                                                                                                                                                                                                                                                                                                                                                                                                                                                                                                                                                                                                                                                                                                                                                                                                                                                                                                                                                                                                                                                                                                                                                                                                                                                                                               |               |          | -             |      |  |
| Vanadium         ppm         0              ADDITIVES           Calcium         ppm         3180              Magnesium         ppm         8              Zinc         ppm         1437                                                                                                                                                                                                                                                                                                                                                                                                                                                                                                                                                                                                                                                                                                                                                                                                                                                                                                                                                                                                                                                                                                                                                                                                                                                                                                                                                                                                                                                                                                                                                                                                                                                                                                                                                                                                                                                                                                                                    |               |          | -             | <br> |  |
| ADDITIVES           Calcium         ppm         3180              Magnesium         ppm         8              Zinc         ppm         1437                                                                                                                                                                                                                                                                                                                                                                                                                                                                                                                                                                                                                                                                                                                                                                                                                                                                                                                                                                                                                                                                                                                                                                                                                                                                                                                                                                                                                                                                                                                                                                                                                                                                                                                                                                                                                                                                                                                                                                                | •             |          | _             |      |  |
| Magnesium         ppm         ⊗ 8               Zinc         ppm         ○ 1437                                                                                                                                                                                                                                                                                                                                                                                                                                                                                                                                                                                                                                                                                                                                                                                                                                                                                                                                                                                                                                                                                                                                                                                                                                                                                                                                                                                                                                                                                                                                                                                                                                                                                                                                                                                                                                                                                                                                                                                                                                             |               |          |               |      |  |
| Magnesium         ppm         ⊗ 8               Zinc         ppm         ○ 1437                                                                                                                                                                                                                                                                                                                                                                                                                                                                                                                                                                                                                                                                                                                                                                                                                                                                                                                                                                                                                                                                                                                                                                                                                                                                                                                                                                                                                                                                                                                                                                                                                                                                                                                                                                                                                                                                                                                                                                                                                                             | Calcium       | ppm      | <b>3180</b>   | <br> |  |
| Zinc ppm 0 1437                                                                                                                                                                                                                                                                                                                                                                                                                                                                                                                                                                                                                                                                                                                                                                                                                                                                                                                                                                                                                                                                                                                                                                                                                                                                                                                                                                                                                                                                                                                                                                                                                                                                                                                                                                                                                                                                                                                                                                                                                                                                                                             | Magnesium     |          |               | <br> |  |
| Phosphorus ppm                                                                                                                                                                                                                                                                                                                                                                                                                                                                                                                                                                                                                                                                                                                                                                                                                                                                                                                                                                                                                                                                                                                                                                                                                                                                                                                                                                                                                                                                                                                                                                                                                                                                                                                                                                                                                                                                                                                                                                                                                                                                                                              | -             |          |               | <br> |  |
|                                                                                                                                                                                                                                                                                                                                                                                                                                                                                                                                                                                                                                                                                                                                                                                                                                                                                                                                                                                                                                                                                                                                                                                                                                                                                                                                                                                                                                                                                                                                                                                                                                                                                                                                                                                                                                                                                                                                                                                                                                                                                                                             | Phosphorus    | ppm      | <b>1161</b>   | <br> |  |

#### **GRAPHS**