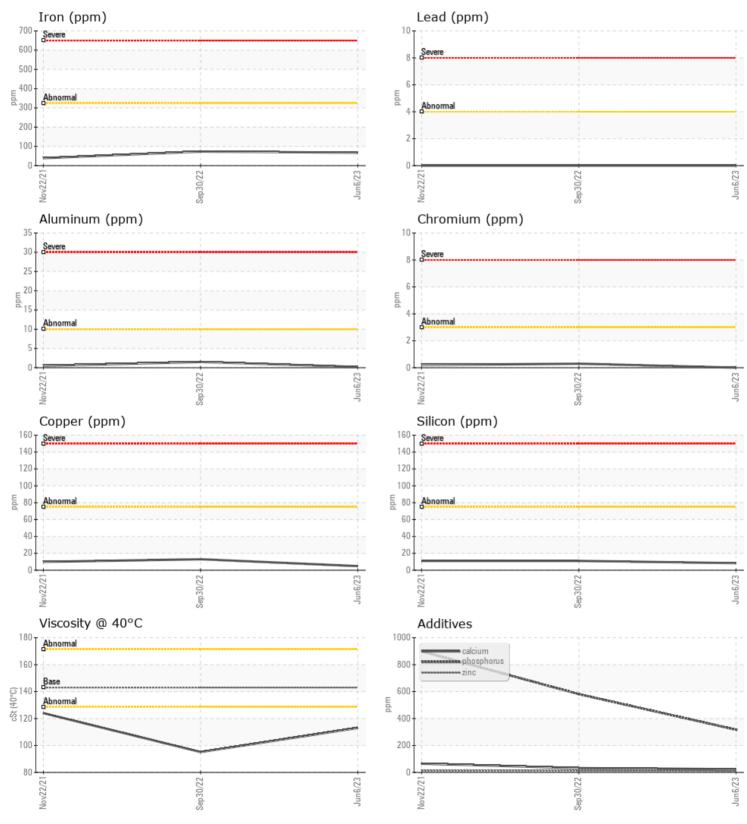

ah.

....

| C | <b>NDITION</b> |     |      |
|---|----------------|-----|------|
|   | cSt            | 113 | 95.1 |
|   |                |     |      |

| CONTAMINATION |     |     |      |      |  |  |
|---------------|-----|-----|------|------|--|--|
| Silicon       | ppm | 8 🔘 | 0 11 | 0 11 |  |  |
| Sodium        | ppm | 0 2 | 0 2  | 0 10 |  |  |
| Potassium     | ppm | 03  | 0    | 01   |  |  |

0 124

|            |         | _           |      |      |  |
|------------|---------|-------------|------|------|--|
| WE/        | AR META | LS          |      |      |  |
| Iron       | ppm     | 67          | 73   | 39   |  |
| Copper     | ppm     | ◯ 5         | 0 13 | 0 10 |  |
| Lead       | ppm     | 0 🔘         | 0    | 0    |  |
| Tin        | ppm     | 0 🔘         | ○ <1 | 0    |  |
| Aluminum   | ppm     | <b>○</b> <1 | 2    | ◯ <1 |  |
| Chromium   | ppm     | 0 🔘         | ○ <1 | ◯ <1 |  |
| Molybdenum | ppm     | 01          | 2    | 0 1  |  |
| Nickel     | ppm     | 0 🔘         | 0    | ◯ <1 |  |
| Titanium   | ppm     | 0           | 0    | <1   |  |
| Silver     | ppm     | 0           | 0    | 0    |  |
| Manganese  | ppm     | <b>○</b> <1 | 0 1  | 0 1  |  |
| Vanadium   | ppm     | 0           | <1   | 0    |  |