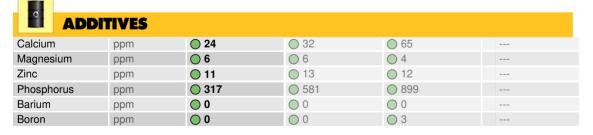

ah.

....

| C | <b>NDITION</b> |     |      |
|---|----------------|-----|------|
|   | cSt            | 113 | 95.1 |
|   |                |     |      |

| CONTAMINATION |     |     |      |      |  |  |
|---------------|-----|-----|------|------|--|--|
| Silicon       | ppm | 8 🔘 | 0 11 | 0 11 |  |  |
| Sodium        | ppm | 0 2 | 0 2  | 0 10 |  |  |
| Potassium     | ppm | 03  | 0    | 01   |  |  |

0 124

|            |         | _           |      |      |  |
|------------|---------|-------------|------|------|--|
| WE/        | AR META | LS          |      |      |  |
| Iron       | ppm     | 67          | 73   | 39   |  |
| Copper     | ppm     | ◯ 5         | 0 13 | 0 10 |  |
| Lead       | ppm     | 0 🔘         | 0    | 0    |  |
| Tin        | ppm     | 0 🔘         | ○ <1 | 0    |  |
| Aluminum   | ppm     | <b>○</b> <1 | 2    | ◯ <1 |  |
| Chromium   | ppm     | 0 🔘         | ○ <1 | ◯ <1 |  |
| Molybdenum | ppm     | 01          | 2    | 0 1  |  |
| Nickel     | ppm     | 0 🔘         | 0    | ◯ <1 |  |
| Titanium   | ppm     | 0           | 0    | <1   |  |
| Silver     | ppm     | 0           | 0    | 0    |  |
| Manganese  | ppm     | <b>○</b> <1 | 0 1  | 0 1  |  |
| Vanadium   | ppm     | 0           | <1   | 0    |  |