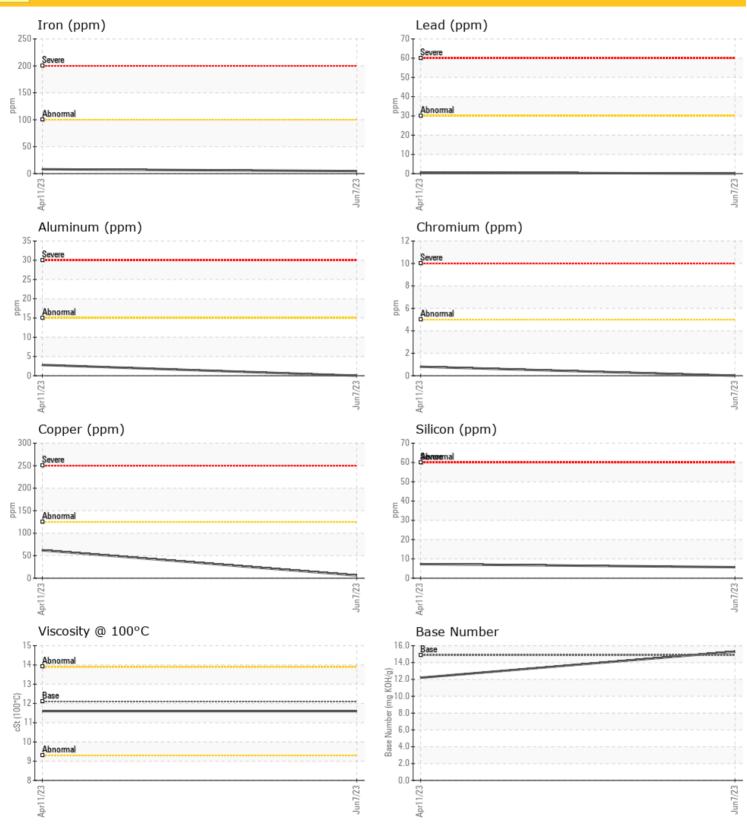

#### **GRAPHS**

#### Diagnosis

Resample at the next service interval to monitor. All component wear rates are normal. There is no indication of any contamination in the oil. The BN result indicates that there is suitable alkalinity remaining in the oil. The condition of the oil is suitable for further service.