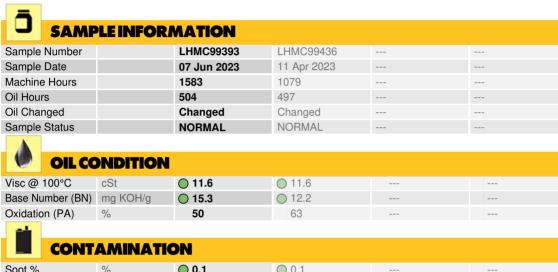

### LIEBHERR LH40M 137053-1215 - Diesel Engine

Sample No: LHMC99393

Oil Type: LIEBHERR MOTOROIL 5W30

| CONTAMINATION  |     |            |          |  |  |  |  |  |
|----------------|-----|------------|----------|--|--|--|--|--|
| Soot %         | %   | <b>0.1</b> | 0.1      |  |  |  |  |  |
| Nitration (PA) | %   | 96         | 98       |  |  |  |  |  |
| Sulfation (PA) | %   | 44         | 47       |  |  |  |  |  |
| Glycol         | %   | NEG        | NEG      |  |  |  |  |  |
| Fuel           | %   | <1.0       | <1.0     |  |  |  |  |  |
| Silicon        | ppm | <b>6</b>   | O 7      |  |  |  |  |  |
| Sodium         | ppm | <b>1</b>   | <b>3</b> |  |  |  |  |  |
| Potassium      | ppm | <b>0</b>   | O 2      |  |  |  |  |  |
|                |     |            |          |  |  |  |  |  |

| ₩ WEA      | R METALS |            |          |      |
|------------|----------|------------|----------|------|
| Iron       | ppm      | <b>5</b>   | O 8      | <br> |
| Copper     | ppm      | <b>6</b>   | O 62     | <br> |
| Lead       | ppm      | <b>0</b>   | O <1     | <br> |
| Tin        | ppm      | <b>0</b>   | O <1     | <br> |
| Aluminum   | ppm      | <b>0</b>   | <b>3</b> | <br> |
| Chromium   | ppm      | <b>0</b>   | O <1     | <br> |
| Molybdenum | ppm      | <b></b> <1 | <b>8</b> | <br> |
| Nickel     | ppm      | <b>0</b>   | O 0      | <br> |
| Titanium   | ppm      | 0          | <1       | <br> |
| Silver     | ppm      | <b>0</b>   | O <1     | <br> |
| Manganese  | ppm      | <b>0</b>   | O 1      | <br> |
| Vanadium   | ppm      | 0          | 0        | <br> |

| ADD        | ITIVES |            |        |      |
|------------|--------|------------|--------|------|
| Calcium    | ppm    | ◯ 3502     | O 4022 | <br> |
| Magnesium  | ppm    | <b>33</b>  | 145    | <br> |
| Zinc       | ppm    | <b>977</b> | O 1204 | <br> |
| Phosphorus | ppm    | <b>788</b> | O 1043 | <br> |
| Barium     | ppm    | <b>0</b> 0 | O 2    | <br> |
| Boron      | ppm    | <b>227</b> | ○ 288  | <br> |
|            |        |            |        |      |

#### Diagnosis

Resample at the next service interval to monitor. All component wear rates are normal. There is no indication of any contamination in the oil. The BN result indicates that there is suitable alkalinity remaining in the oil. The condition of the oil is suitable for further service.