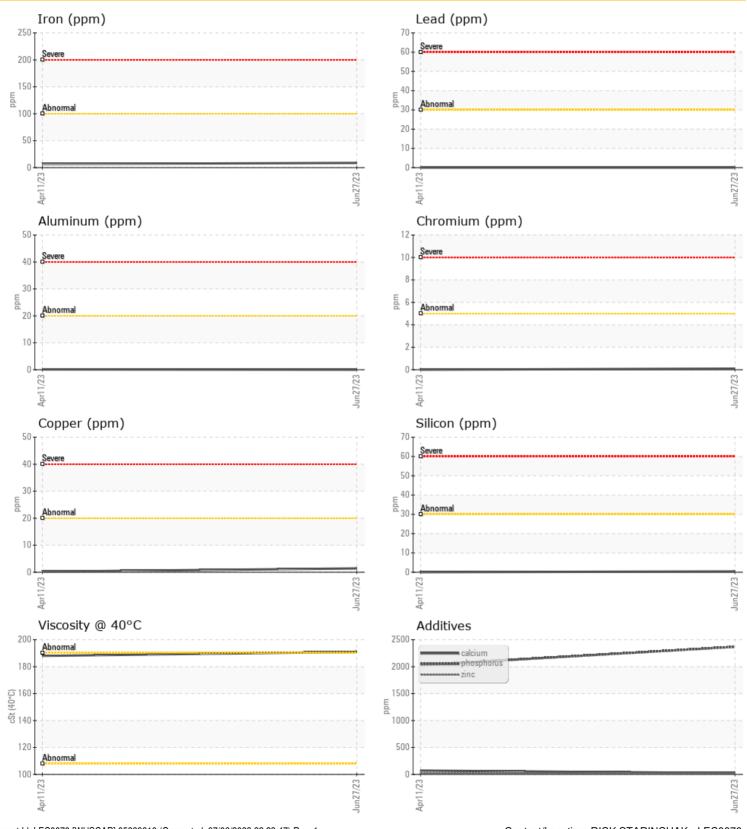

#### Diagnosis

Resample at the next service interval to monitor.All component wear rates are normal. There is no indication of any contamination in the fluid. The condition of the fluid is acceptable for the time in service.

### **GRAPHS**