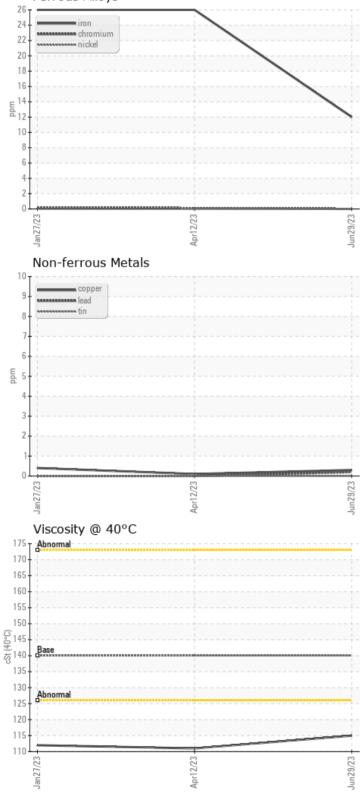

# **GRAPHS**

#### Ferrous Alloys

Report Id: LEC0008 [WUSCAR] 05890962 (Generated: 07/07/2023 14:31:03) Rev: 1

| Silicon   | ppm | 01 | 0 1  | 01 |  |
|-----------|-----|----|------|----|--|
| Sodium    | ppm | 0  | ○ <1 | 0  |  |
| Potassium | ppm | 02 | 0    | 0  |  |

| WEAR METALS |     |             |              |      |  |
|-------------|-----|-------------|--------------|------|--|
| Iron        | ppm | 0 12        | 26           | 26   |  |
| Copper      | ppm | <b>○</b> <1 | ○ <1         | ◯ <1 |  |
| Lead        | ppm | <b></b> <1  | 0            | 0    |  |
| Tin         | ppm | 0 🔘         | $\bigcirc$ 0 | 0    |  |
| Aluminum    | ppm | 0 🔘         | 0            | ◯ <1 |  |
| Chromium    | ppm | 0 🔘         | ○ <1         | ○ <1 |  |
| Molybdenum  | ppm | <b>○</b> <1 | ○ <1         | <1   |  |
| Nickel      | ppm | 0 (         | 0            | 0    |  |
| Titanium    | ppm | <1          | <1           | 0    |  |
| Silver      | ppm | 0           | 0            | 0    |  |
| Manganese   | ppm | <b>○</b> <1 | ○ <1         | <1   |  |
| Vanadium    | ppm | 0           | <1           | 0    |  |

### Diagnosis

Resample at the next service interval to monitor.All component wear rates are normal. There is no indication of any contamination in the oil. The condition of the oil is acceptable for the time in service.