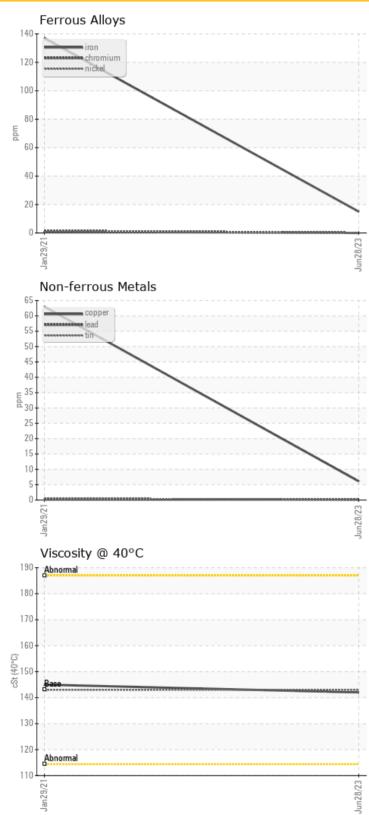

### **GRAPHS**

| <b>a</b>      |           |              |             |      |
|---------------|-----------|--------------|-------------|------|
| U SAN         | APLE INFO | RMATION      |             |      |
| Sample Number |           | LH0264407    | LH0185261   | <br> |
| Sample Date   |           | 28 Jun 2023  | 29 Jan 2021 | <br> |
| Machine Hours |           | 29970        | 27384       | <br> |
| Oil Hours     |           | 0            | 0           | <br> |
| Oil Changed   |           | Changed      | Changed     | <br> |
| Sample Status |           | NORMAL       | NORMAL      | <br> |
|               |           |              |             |      |
| OIL           | CONDITIO  | N            |             |      |
| Visc @ 40°C   | cSt       | <b>142</b>   | <b>145</b>  | <br> |
| طد            |           |              |             |      |
| CON           | ITAMINA'  | TION         |             |      |
|               |           |              |             |      |
| Silicon       | ppm       | <b>○</b> <1  | O 4         | <br> |
| Sodium        | ppm       | <b>0</b> 0   | ○ 3         | <br> |
| Potassium     | ppm       | <b>3</b>     | O 1         | <br> |
| ◎ WE          |           |              |             |      |
| WE            | AR METAL  | .S           |             |      |
| Iron          | ppm       | <b>15</b>    | O 137       | <br> |
| Copper        | ppm       | <b>6</b>     | O 63        | <br> |
| Lead          | ppm       | <b>()</b> <1 | O <1        | <br> |
| Tin           | ppm       | <b>0</b>     | O <1        | <br> |
| Aluminum      | ppm       | <b>0</b>     | <b>3</b>    | <br> |
| Chromium      | ppm       | <b>0</b>     | O 1         | <br> |
| Molybdenum    | ppm       | <b>()</b> <1 | O <1        | <br> |
| Nickel        | ppm       | 0            | O <1        | <br> |
| Titanium      | ppm       | 0            | O <1        | <br> |
| Silver        | ppm       | 0            | O <1        | <br> |
| Manganese     | ppm       | <b>()</b> <1 | <b>3</b>    | <br> |
| Vanadium      |           | 0            | 0           |      |

#### Diagnosis

Resample at the next service interval to monitor. All component wear rates are normal. There is no indication of any contamination in the oil. The condition of the oil is acceptable for the time in service.