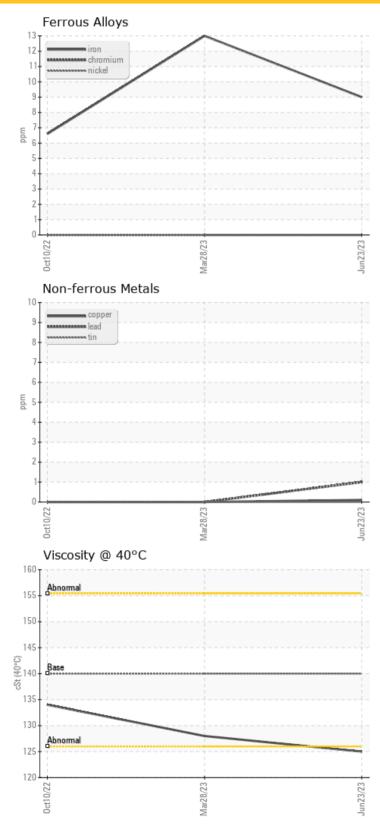

## **SAMPLE INFORMATION**

| Sample Number   | LH0254761   | LH0254035   | LH0236102   |  |  |  |  |
|-----------------|-------------|-------------|-------------|--|--|--|--|
| Sample Date     | 23 Jun 2023 | 28 Mar 2023 | 10 Oct 2022 |  |  |  |  |
| Machine Hours   | 24973       | 24487       | 23520       |  |  |  |  |
| Oil Hours       | 0           | 0           | 0           |  |  |  |  |
| Oil Changed     | Changed     | Changed     | Changed     |  |  |  |  |
| Sample Status   | NORMAL      | NORMAL      | NORMAL      |  |  |  |  |
|                 |             |             |             |  |  |  |  |
| OIL CONDITION   |             |             |             |  |  |  |  |
| Visc @ 40°C cSt | 0 125       | 128         | 0 134       |  |  |  |  |
|                 |             |             |             |  |  |  |  |

### CONTAMINATION Silicon ppm 02 2 02 Sodium 0 ppm ○ <1 0 <1 03 02 Potassium ppm

| Â          |          |             |      |      |  |
|------------|----------|-------------|------|------|--|
| WEA        | R METALS |             |      |      |  |
| Iron       | ppm      | 9           | 0 13 | 07   |  |
| Copper     | ppm      | 0<1         | 00   | 00   |  |
| Lead       | ppm      | 01          | 00   | 00   |  |
| Tin        | ppm      | 0           | 00   | 0    |  |
| Aluminum   | ppm      | <b>○</b> <1 | ◯ <1 | 3    |  |
| Chromium   | ppm      | 0 ()        | 0    | 0    |  |
| Molybdenum | ppm      | <b>○</b> <1 | ◯ <1 | ○ <1 |  |
| Nickel     | ppm      | 0 ()        | 0    | 0    |  |
| Titanium   | ppm      | <1          | <1   | 0    |  |
| Silver     | ppm      | 0           | 0    | 0    |  |
| Manganese  | ppm      | <b>○</b> <1 | ◯ <1 | ○ <1 |  |
| Vanadium   | ppm      | 0           | 0    | 0    |  |

### Diagnosis

Resample at the next service interval to monitor.All component wear rates are normal. There is no indication of any contamination in the oil. The condition of the oil is acceptable for the time in service.