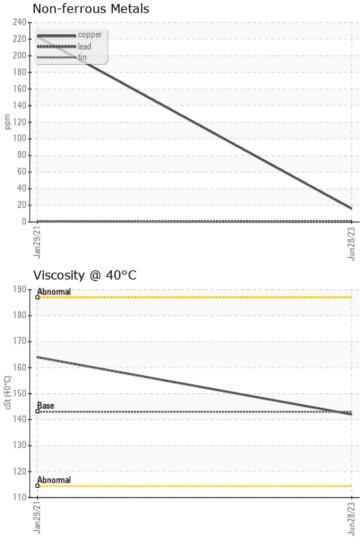

## **SAMPLE INFORMATION**

| Sample Number   | LH0264406   | LH0185259   |  |  |  |  |  |  |
|-----------------|-------------|-------------|--|--|--|--|--|--|
| Sample Date     | 28 Jun 2023 | 29 Jan 2021 |  |  |  |  |  |  |
| Machine Hours   | 29970       | 27384       |  |  |  |  |  |  |
| Oil Hours       | 0           | 0           |  |  |  |  |  |  |
| Oil Changed     | Changed     | Changed     |  |  |  |  |  |  |
| Sample Status   | NORMAL      | SEVERE      |  |  |  |  |  |  |
|                 |             |             |  |  |  |  |  |  |
| OIL CONDITION   |             |             |  |  |  |  |  |  |
| Visc @ 40°C cSt | 0 142       | 164         |  |  |  |  |  |  |
|                 |             |             |  |  |  |  |  |  |

# CONTAMINATION Silicon ppm 2 21 -- Sodium ppm 0 8 -- -- Potassium ppm 5 9 -- --

| Ä          |          |                  |      |      |
|------------|----------|------------------|------|------|
| WE/        | AR METAI | LS               |      |      |
| Iron       | ppm      | <b>5</b> 1       | 863  | <br> |
| Copper     | ppm      | 0 16             | 223  | <br> |
| Lead       | ppm      | <b>○</b> <1      | ◯ <1 | <br> |
| Tin        | ppm      | <mark></mark> <1 | ○ <1 | <br> |
| Aluminum   | ppm      | ◯ <1             | 0 13 | <br> |
| Chromium   | ppm      | <b>○</b> <1      | 0 10 | <br> |
| Molybdenum | ppm      | <b>○</b> <1      | 5    | <br> |
| Nickel     | ppm      | 0                | ○ 3  | <br> |
| Titanium   | ppm      | <1               | 0 2  | <br> |
| Silver     | ppm      | 0                | ○ <1 | <br> |
| Manganese  | ppm      | 0 2              | 0 13 | <br> |
| Vanadium   | maa      | 0                | <1   | <br> |

#### 0 **ADDITIVES** Calcium 0 37 ppm 0 122 Magnesium ppm 09 $\bigcirc 7$ Zinc 0 45 242 ppm 0 837 Phosphorus 0 692 ppm Barium ppm 02 0 Boron 0 21 28 ppm