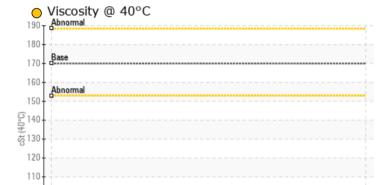

| Jumpic | Otatas |         | ATTENTION   |      |       |
|--------|--------|---------|-------------|------|-------|
|        |        |         |             |      |       |
| 0      | OIL CO | NDITION |             |      | ı     |
| Visc @ | 40°C   | cSt     | <b>89.8</b> | <br> | <br>i |
|        |        |         |             |      |       |

#### Diagnosis

The oil change at the time of sampling has been noted. Resample at the next service interval to monitor.All component wear rates are normal. There is no indication of any contamination in the oil. The oil viscosity is lower than normal.