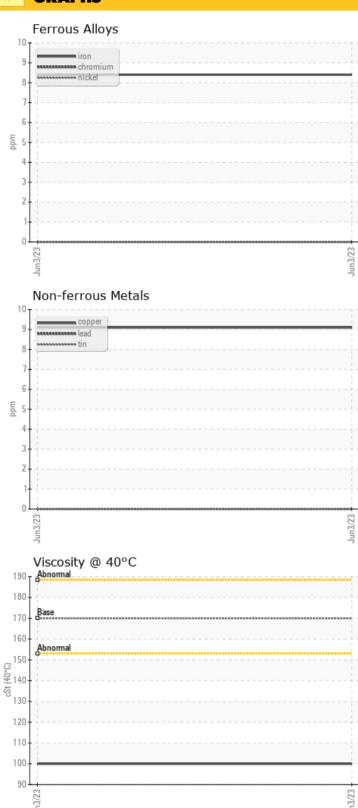

### **GRAPHS**

| Status        |     | NORMAL     |  |  |  |  |  |
|---------------|-----|------------|--|--|--|--|--|
|               |     |            |  |  |  |  |  |
| OIL CONDITION |     |            |  |  |  |  |  |
| ·0°C          | cSt | <b>100</b> |  |  |  |  |  |
|               |     |            |  |  |  |  |  |

| WEA        | R METALS |             |      |  |
|------------|----------|-------------|------|--|
| Iron       | ppm      | <b>8</b>    | <br> |  |
| Copper     | ppm      | <b>9</b>    | <br> |  |
| Lead       | ppm      | <b>0</b>    | <br> |  |
| Tin        | ppm      | 0           | <br> |  |
| Aluminum   | ppm      | <b>0</b> <1 | <br> |  |
| Chromium   | ppm      | <b>0</b>    | <br> |  |
| Molybdenum | ppm      | <b>0</b>    | <br> |  |
| Nickel     | ppm      | <b>0</b>    | <br> |  |
| Titanium   | ppm      | 0           | <br> |  |
| Silver     | ppm      | 0           | <br> |  |
| Manganese  | ppm      | <b>0</b> <1 | <br> |  |
| Vanadium   | ppm      | 0           | <br> |  |