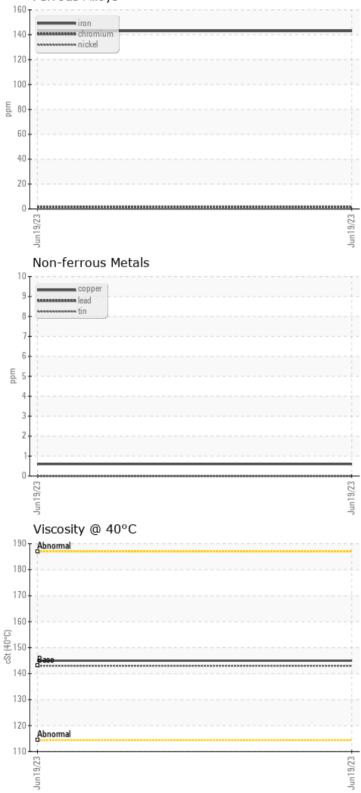

#### Ferrous Alloys

GRAPHS

## cSt 🔘 145

| Silicon   | ppm | <b>0</b> 19 |  |  |  |
|-----------|-----|-------------|--|--|--|
| Sodium    | ppm | 06          |  |  |  |
| Potassium | ppm | 0           |  |  |  |

|            | AR META | LS         |      |  |
|------------|---------|------------|------|--|
| Iron       | ppm     | 0 143      | <br> |  |
| Copper     | ppm     | <_<1       | <br> |  |
| Lead       | ppm     | 0          | <br> |  |
| Tin        | ppm     | 0          | <br> |  |
| Aluminum   | ppm     | <b></b> <1 | <br> |  |
| Chromium   | ppm     | 0 2        | <br> |  |
| Molybdenum | ppm     | 03         | <br> |  |
| Nickel     | ppm     | 0 🔘        | <br> |  |
| Titanium   | ppm     | <1         | <br> |  |
| Silver     | ppm     | 0          | <br> |  |
| Manganese  | ppm     | 0 11       | <br> |  |
| Vanadium   | ppm     | 0          | <br> |  |

#### **OIL CONDITION**

Visc @ 40°C