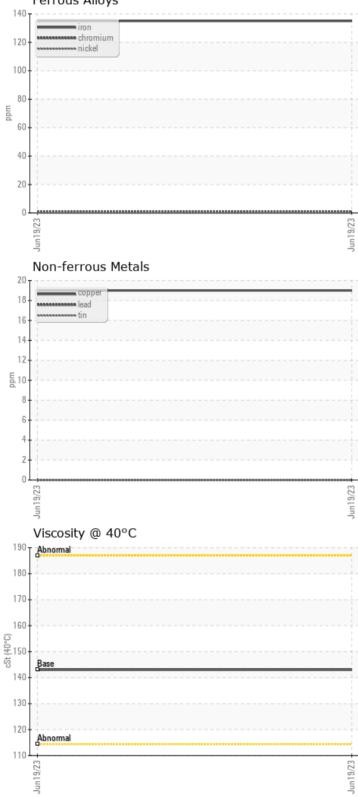

## cSt **143**

|           | CONTAMINATI | ON       |      |  |
|-----------|-------------|----------|------|--|
| Silicon   | ppm         | 18       | <br> |  |
| Sodium    | ppm         | <b>9</b> | <br> |  |
| Potassium | ppm         | 0        | <br> |  |

|            | R METALS |                   |      |  |
|------------|----------|-------------------|------|--|
| Iron       | ppm      | <b>0</b> 135      | <br> |  |
| Copper     | ppm      | 0 19              | <br> |  |
| Lead       | ppm      | 0                 | <br> |  |
| Tin        | ppm      | 0 ()              | <br> |  |
| Aluminum   | ppm      | <b>○</b> <1       | <br> |  |
| Chromium   | ppm      | <mark>○</mark> <1 | <br> |  |
| Molybdenum | ppm      | 01                | <br> |  |
| Nickel     | ppm      | 0 ()              | <br> |  |
| Titanium   | ppm      | <1                | <br> |  |
| Silver     | ppm      | 0                 | <br> |  |
| Manganese  | ppm      | 0 18              | <br> |  |
| Vanadium   | ppm      | 0                 | <br> |  |

# GRAPHS

 $\odot$ 