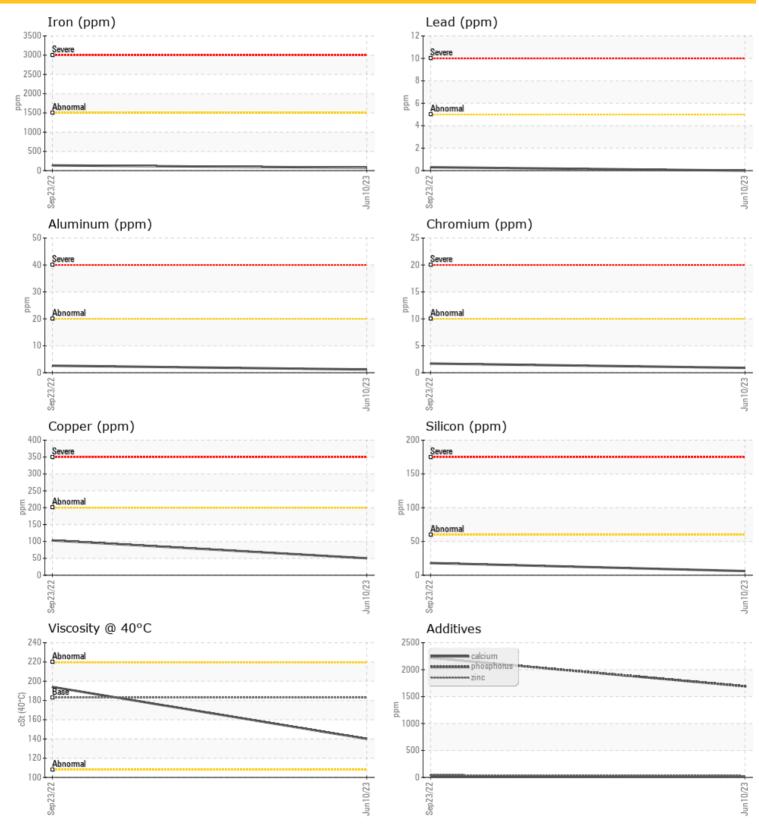

| Depot:       | CHIC  |
|--------------|-------|
| Unique No:   | 10548 |
| Signed:      | Don E |
| Report Date: | 11 Ju |

HICHILH 548858 on Baldridge Jul 2023

GRAPHS

 $\odot$ 

Report Id: CHICHILH [WUSCAR] 05893048 (Generated: 07/11/2023 12:32:21) Rev: 1