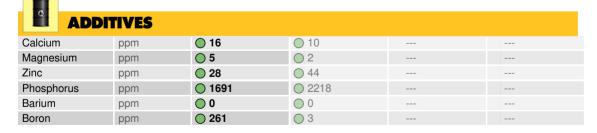

Silicon
ppm
6
18
-- -- 

Sodium
ppm
5
8
-- -- 

Potassium
ppm
0
<1</td>
-- --

| WEA        | R METALS |             |       |      |
|------------|----------|-------------|-------|------|
| Iron       | ppm      | 0 74        | 136   | <br> |
| Copper     | ppm      | <b>5</b> 0  | 0 103 | <br> |
| Lead       | ppm      | 0           | ○ <1  | <br> |
| Tin        | ppm      | <b>3</b>    | 6     | <br> |
| Aluminum   | ppm      | 01          | 3     | <br> |
| Chromium   | ppm      | <b>○</b> <1 | 02    | <br> |
| Molybdenum | ppm      | <b>○</b> <1 | 0     | <br> |
| Nickel     | ppm      | <b>○</b> <1 | ○ <1  | <br> |
| Titanium   | ppm      | <b>○</b> <1 | 0     | <br> |
| Silver     | ppm      | 1           | 0     | <br> |
| Manganese  | ppm      | 0 17        | 31    | <br> |
| Vanadium   | ppm      | 0           | 0     | <br> |