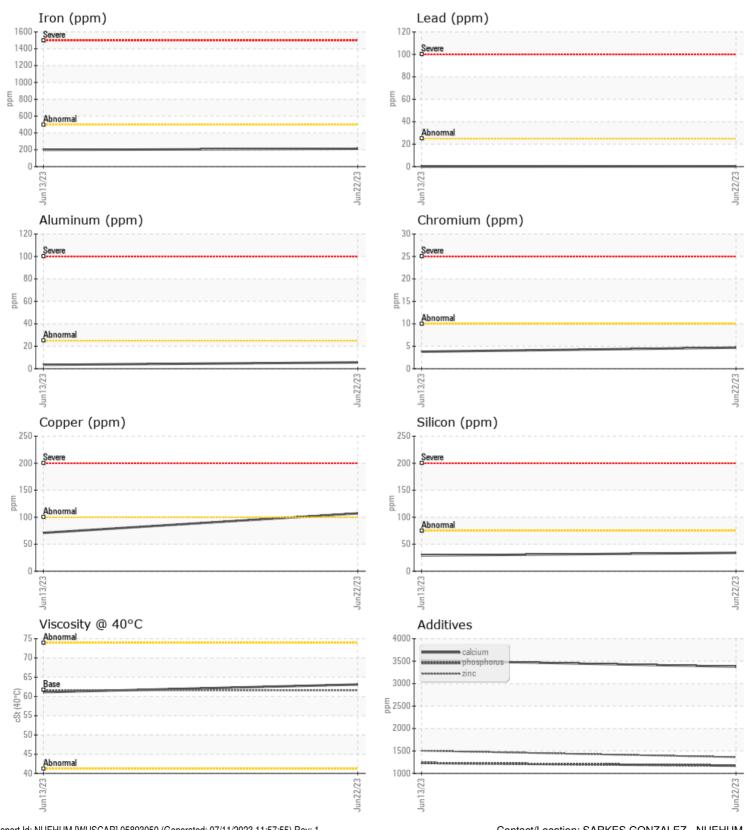

Visc @ 40°C

# cSt © 63.1

| Water     | %   |      | 0.395 |  |  |
|-----------|-----|------|-------|--|--|
| Silicon   | ppm | 0 34 | 29    |  |  |
| Sodium    | ppm | 22   | 0 18  |  |  |
| Potassium | ppm | 0    | 0     |  |  |

61.1

| Ä          |         |             |       |      |
|------------|---------|-------------|-------|------|
| WEA WEA    | R METAL | S           |       |      |
|            |         |             |       |      |
| Iron       | ppm     | 0 212       | 0 199 | <br> |
| Copper     | ppm     | 0 107       | 0 71  | <br> |
| Lead       | ppm     | <b>○</b> <1 | 0     | <br> |
| Tin        | ppm     | 06          | 0 4   | <br> |
| Aluminum   | ppm     | 06          | 0 4   | <br> |
| Chromium   | ppm     | 0 5         | 0 4   | <br> |
| Molybdenum | ppm     | <b>○</b> <1 | <1    | <br> |
| Nickel     | ppm     | 08          | ○ 5   | <br> |
| Titanium   | ppm     | <1          | <1    | <br> |
| Silver     | ppm     | 0           | 0     | <br> |
| Manganese  | ppm     | 0 85        | 48    | <br> |
| Vanadium   | ppm     | 0           | 0     | <br> |

|            | DITIVES |        |      |      |
|------------|---------|--------|------|------|
| Calcium    | ppm     | 0 3377 | 3517 | <br> |
| Magnesium  | ppm     | 0 17   | 12   | <br> |
| Zinc       | ppm     | 0 1362 | 1505 | <br> |
| Phosphorus | ppm     | 0 1173 | 1231 | <br> |
| Barium     | ppm     | 0 🔘    | 0    | <br> |
| Boron      | ppm     | 0 143  | 113  | <br> |

### Diagnosis

No corrective action is recommended at this time. Resample at the next service interval to monitor.Metal levels are typical for a new component breaking in. There is no indication of any contamination in the oil. The condition of the oil is acceptable for the time in service.