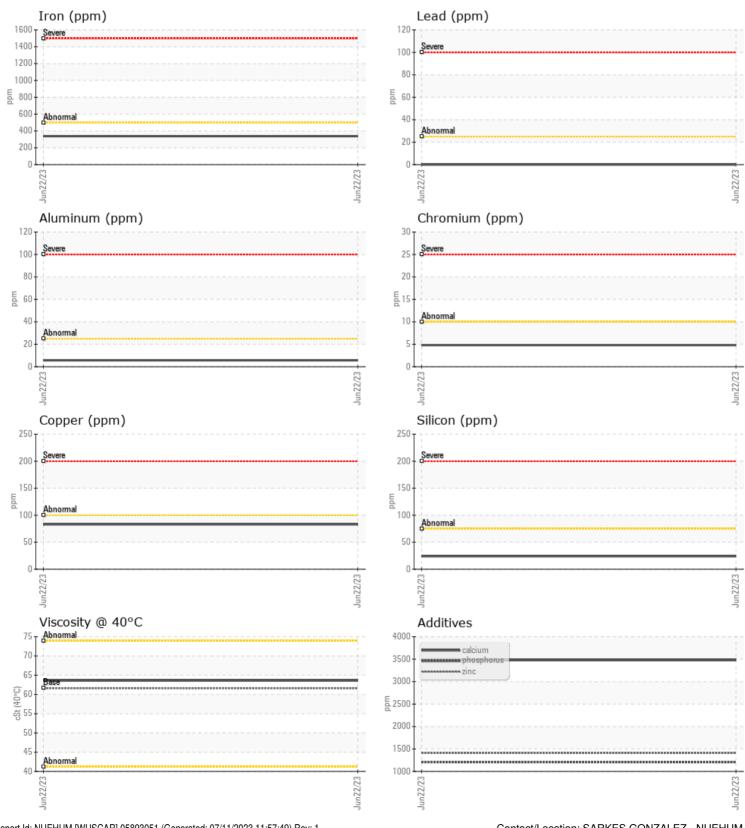

#### 

| 1 1 1 1 1 1 1 1 1 1 1 1 1 1 1 1 1 1 1 |     |      |  |  |  |  |  |
|---------------------------------------|-----|------|--|--|--|--|--|
|                                       |     |      |  |  |  |  |  |
| Silicon                               | ppm | 24   |  |  |  |  |  |
| Sodium                                | ppm | 0 30 |  |  |  |  |  |
| Potassium                             | maa | 0    |  |  |  |  |  |

| Ö          |                 |             |      |  |
|------------|-----------------|-------------|------|--|
| WEA WEA    | <b>R METALS</b> |             |      |  |
| Iron       | ppm             | <b>338</b>  | <br> |  |
| Copper     | ppm             | 0 83        | <br> |  |
| Lead       | ppm             | 0           | <br> |  |
| Tin        | ppm             | <b>6</b>    | <br> |  |
| Aluminum   | ppm             | 6           | <br> |  |
| Chromium   | ppm             | <b>5</b>    | <br> |  |
| Molybdenum | ppm             | <b>○</b> <1 | <br> |  |
| Nickel     | ppm             | <b>9</b>    | <br> |  |
| Titanium   | ppm             | <1          | <br> |  |
| Silver     | ppm             | 0           | <br> |  |
| Manganese  | ppm             | 99          | <br> |  |
| Vanadium   | ppm             | 0           | <br> |  |

## ADDITIVES

| Calcium    | ppm | 3477   | <br> |  |
|------------|-----|--------|------|--|
| Magnesium  | ppm | 0 17   | <br> |  |
| Zinc       | ppm | 0 1407 | <br> |  |
| Phosphorus | ppm | 0 1208 | <br> |  |
| Barium     | ppm | 0      | <br> |  |
| Boron      | ppm | 0 145  | <br> |  |

**GRAPHS** 

 $\overline{\mathbf{O}}$ 

Report Id: NUEHUM [WUSCAR] 05893051 (Generated: 07/11/2023 11:57:49) Rev: 1

Contact/Location: SARKES GONZALEZ - NUEHUM