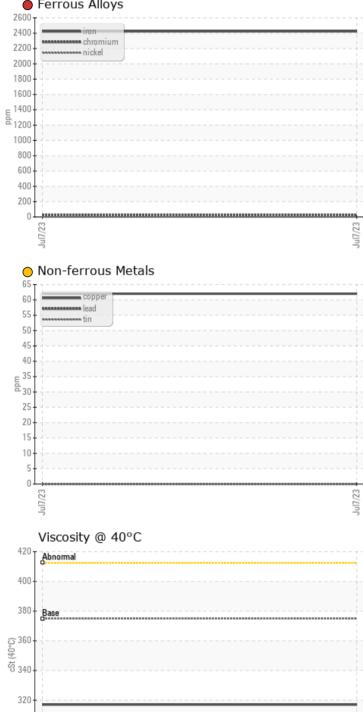

| WEA        | <b>R METALS</b> |                   |      |  |
|------------|-----------------|-------------------|------|--|
| Iron       | ppm             | 2424              | <br> |  |
| Copper     | ppm             | 62                | <br> |  |
| Lead       | ppm             | 0                 | <br> |  |
| Tin        | ppm             | 0                 | <br> |  |
| Aluminum   | ppm             | <b>4</b>          | <br> |  |
| Chromium   | ppm             | <mark>)</mark> 25 | <br> |  |
| Molybdenum | ppm             | <b>3</b>          | <br> |  |
| Nickel     | ppm             | 02                | <br> |  |
| Titanium   | ppm             | 0                 | <br> |  |
| Silver     | ppm             | 0                 | <br> |  |
| Manganese  | ppm             | 0 17              | <br> |  |
| Vanadium   | ppm             | 0                 | <br> |  |

### Diagnosis

The oil change at the time of sampling has been noted. We advise that you inspect for the source(s) of wear. We recommend an early resample to monitor this condition. The iron level is severe. Gear wear is indicated. Bearing and/or bushing wear is indicated. There is no indication of any contamination in the oil. The condition of the oil is acceptable for the time in service.