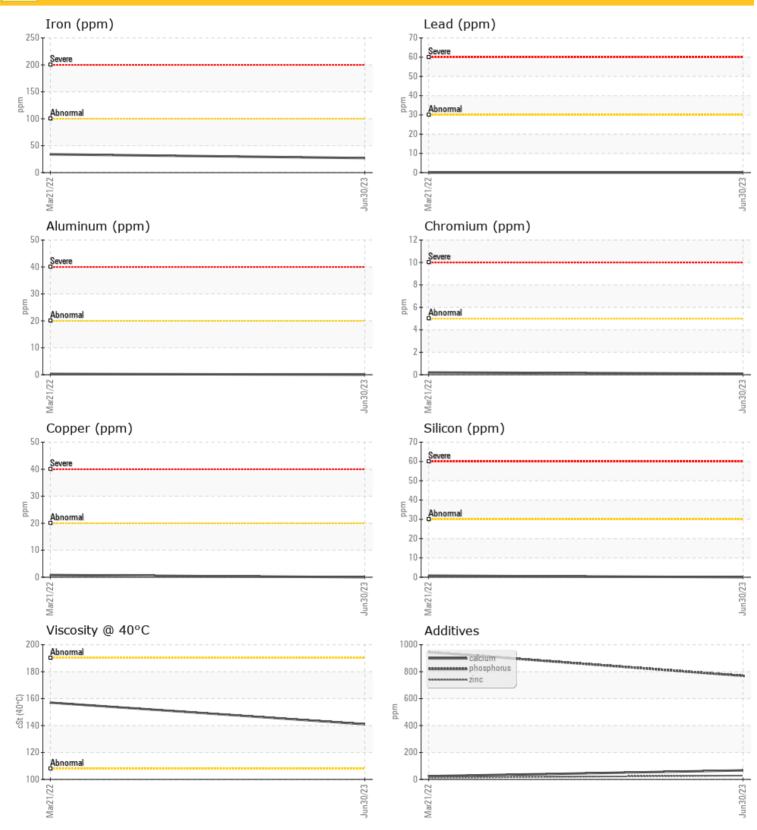

# OIL CONDITION Visc @ 40°C cSt 141 157 -- 157

| Silicon   | ppm | 0    | ◯ <1 |  |  |  |
|-----------|-----|------|------|--|--|--|
| Sodium    | ppm | ◯ <1 | 03   |  |  |  |
| Potassium | ppm | 0    | 0    |  |  |  |
|           |     |      |      |  |  |  |

| <b>A</b>   |         |                  |      |      |
|------------|---------|------------------|------|------|
| WE/        | AR META | LS               |      |      |
| Iron       | ppm     | 27               | 0 34 | <br> |
| Copper     | ppm     | 0                | 0 <1 | <br> |
| Lead       | ppm     | 0                | 0    | <br> |
| Tin        | ppm     | 0                | 0    | <br> |
| Aluminum   | ppm     | 0 🔘              | ◯ <1 | <br> |
| Chromium   | ppm     | <mark></mark> <1 | ○ <1 | <br> |
| Molybdenum | ppm     | <1               | 0    | <br> |
| Nickel     | ppm     | 0                | 0    | <br> |
| Titanium   | ppm     | 0                | 0    | <br> |
| Silver     | ppm     | 0                | 0    | <br> |
| Manganese  | ppm     | 0                | ◯ <1 | <br> |
| Vanadium   | mag     | 0                | 0    | <br> |

#### ø **ADDITIVES** Calcium 67 ppm 0 24 2 Magnesium ppm ○ <1 Zinc 28 013 ppm 769 0 945 Phosphorus ppm Barium ppm 0 0 Boron ppm 1 $\bigcirc 2$

# Diagnosis

Resample at the next service interval to monitor.All component wear rates are normal. There is no indication of any contamination in the oil. The condition of the oil is acceptable for the time in service.