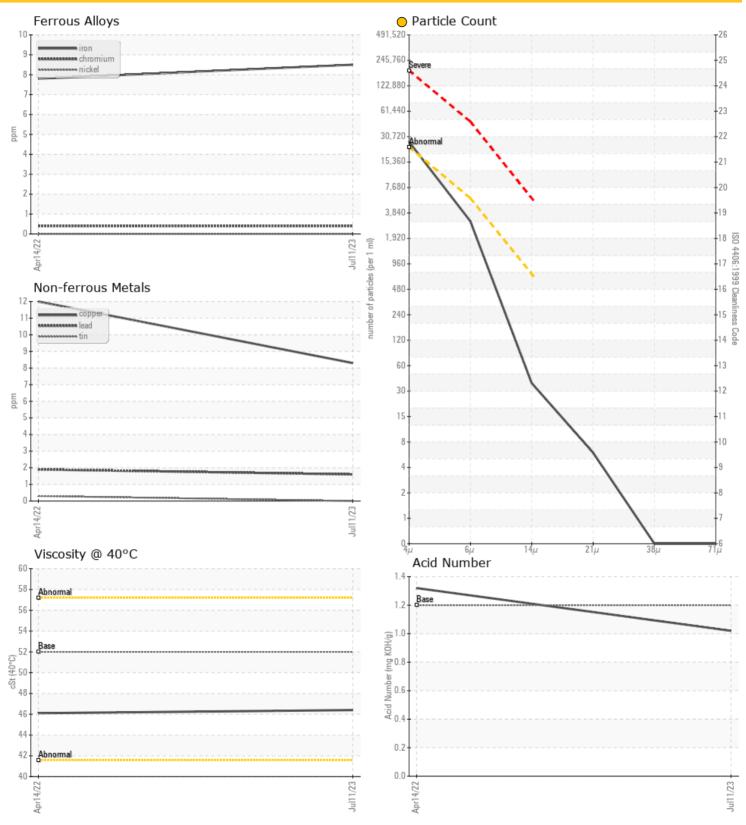

### [[SACENTERPRISES]] LIEBHERR PR726LGP 019191-1331 - Hydraulie

Sample No: LH0264108

Oil Type: LIEBHERR HYDRAULIC HVI

| _                |          |              |             |      |
|------------------|----------|--------------|-------------|------|
| SAMP             | LE INFOR | MATION       |             |      |
| Sample Number    |          | LH0264108    | LH0220443   | <br> |
| Sample Date      |          | 11 Jul 2023  | 14 Apr 2022 | <br> |
| Machine Hours    |          | 2092         | 1024        | <br> |
| Oil Hours        |          | 2000         | 1000        | <br> |
| Oil Changed      |          | Not Changd   | Not Changd  | <br> |
| Sample Status    |          | ATTENTION    | ATTENTION   | <br> |
|                  |          |              |             |      |
| OILCO            | NDITION  | I            |             |      |
| Visc @ 40°C      | cSt      | <b>46.4</b>  | O 46.1      | <br> |
| Acid Number (AN) | mg KOH/g | <b>1.02</b>  | O 1.32      | <br> |
| CONT             | AMINATI  | ON           |             |      |
| Particles >4µm   |          | <b>23074</b> | O 21912     | <br> |
| Davidalaa Coos   |          | 0070         | 0 1000      |      |

| CONTAMINATION     |     |              |             |  |  |  |
|-------------------|-----|--------------|-------------|--|--|--|
| Particles >4µm    |     | <b>23074</b> | O 21912     |  |  |  |
| Particles >6µm    |     | <b>2670</b>  | <b>4263</b> |  |  |  |
| Particles >14µm   |     | <b>33</b>    | O 143       |  |  |  |
| ISO 4406:1999 (c) |     | 22/19/12     | 22/19/14    |  |  |  |
| Silicon           | ppm | <b>6</b>     |             |  |  |  |
| Sodium            | ppm | <b>8</b>     | 0 8         |  |  |  |
| Potassium         | ppm | <b>6</b>     | O <1        |  |  |  |
|                   |     |              |             |  |  |  |

| WEA        | AR METAI | LS           |             |      |
|------------|----------|--------------|-------------|------|
| Iron       | ppm      | <b>8</b>     | 0 8         | <br> |
| Copper     | ppm      | <b>8</b>     | O 12        | <br> |
| Lead       | ppm      | <b>2</b>     | O 2         | <br> |
| Tin        | ppm      | <b>0</b>     | O <1        | <br> |
| Aluminum   | ppm      | <b>4</b>     | O 2         | <br> |
| Chromium   | ppm      | <b></b> <1   | <b></b> <1  | <br> |
| Molybdenum | ppm      | <b>3</b>     | <b>O</b> <1 | <br> |
| Nickel     | ppm      | <b>0</b>     | 0           | <br> |
| Titanium   | ppm      | <1           | 0           | <br> |
| Silver     | ppm      | 0            | <1          | <br> |
| Manganese  | ppm      | <b>()</b> <1 | <b>O</b> <1 | <br> |
| Vanadium   | ppm      | <1           | 0           | <br> |
|            |          |              |             |      |

#### Diagnosis

The filter change at the time of sampling has been noted. Resample at the next service interval to monitor.All component wear rates are normal. There is a light amount of silt (particulates < 14 microns in size) present in the oil. The AN level is acceptable for this fluid. The condition of the oil is suitable for further service.