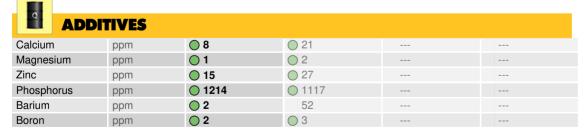

| Silicon   | ppm | <b>○</b> <1 | 01   |  |  |
|-----------|-----|-------------|------|--|--|
| Sodium    | ppm | 0 ()        | 0 4  |  |  |
| Potassium | ppm | ◯ <1        | ◯ <1 |  |  |

|            |          |             | Ũ    |      |
|------------|----------|-------------|------|------|
| Õ          |          |             |      |      |
| WE/        | AR METAI | LS          |      |      |
| Iron       | ppm      | <b>2</b> 1  | 0 47 | <br> |
| Copper     | ppm      | 0 12        | 23   | <br> |
| Lead       | ppm      | 0           | 0    | <br> |
| Tin        | ppm      | <b>○</b> <1 | ○ <1 | <br> |
| Aluminum   | ppm      | ◯ <1        | ◯ <1 | <br> |
| Chromium   | ppm      | 0           | ○ <1 | <br> |
| Molybdenum | ppm      | 0           | 0    | <br> |
| Nickel     | ppm      | 0 ()        | 0    | <br> |
| Titanium   | ppm      | 0           | 0    | <br> |
| Silver     | ppm      | 0           | <1   | <br> |
| Manganese  | ppm      | <b>○</b> <1 | ◯ <1 | <br> |
| Vanadium   | maa      | 0           | 0    | <br> |