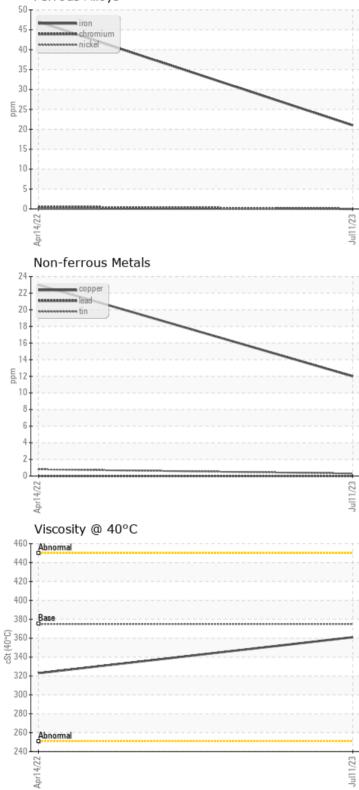

### SAMPLE INFORMATION

| Sample Number   | LH0257443   | LH0220441   | <br> |  |
|-----------------|-------------|-------------|------|--|
| Sample Date     | 11 Jul 2023 | 14 Apr 2022 | <br> |  |
| Machine Hours   | 2092        | 1024        | <br> |  |
| Oil Hours       | 500         | 500         | <br> |  |
| Oil Changed     | Not Changd  | Changed     | <br> |  |
| Sample Status   | NORMAL      | NORMAL      | <br> |  |
|                 |             |             |      |  |
| OIL CONDITI     | ON          |             |      |  |
| Visc @ 40°C cSt | <b>361</b>  | 323         | <br> |  |
|                 |             |             |      |  |

| Silicon   | ppm | <b>○</b> <1 | 01   |  |  |
|-----------|-----|-------------|------|--|--|
| Sodium    | ppm | 0 ()        | 0 4  |  |  |
| Potassium | ppm | ◯ <1        | ◯ <1 |  |  |

|            |          |             | Ũ    |      |
|------------|----------|-------------|------|------|
| Õ          |          |             |      |      |
| WE/        | AR METAI | LS          |      |      |
| Iron       | ppm      | <b>2</b> 1  | 0 47 | <br> |
| Copper     | ppm      | 0 12        | 23   | <br> |
| Lead       | ppm      | 0           | 0    | <br> |
| Tin        | ppm      | <b>○</b> <1 | ○ <1 | <br> |
| Aluminum   | ppm      | ◯ <1        | ◯ <1 | <br> |
| Chromium   | ppm      | 0           | ○ <1 | <br> |
| Molybdenum | ppm      | 0           | 0    | <br> |
| Nickel     | ppm      | 0 ()        | 0    | <br> |
| Titanium   | ppm      | 0           | 0    | <br> |
| Silver     | ppm      | 0           | <1   | <br> |
| Manganese  | ppm      | <b>○</b> <1 | ◯ <1 | <br> |
| Vanadium   | maa      | 0           | 0    | <br> |

# **GRAPHS**