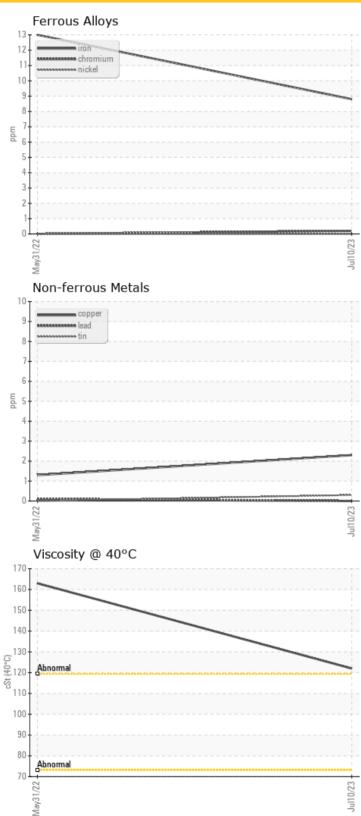

ppm

ppm

ppm

ppm

ppm

ppm

| Sample Number   |               | LH0243284    | LH0217059   | <br> |
|-----------------|---------------|--------------|-------------|------|
| Sample Date     |               | 10 Jul 2023  | 31 May 2022 | <br> |
| Machine Hours   |               | 3458         | 1000        | <br> |
| Dil Hours       |               | 0            | 1000        | <br> |
| Oil Changed     |               | Not Changd   | N/A         | <br> |
| Sample Status   |               | NORMAL       | NORMAL      | <br> |
| Sample Status   |               | NONWAL       | NOTIVIAL    | <br> |
| A               |               |              |             |      |
| OILC            | ONDITIO       | ON           |             |      |
| Visc @ 40°C     | cSt           | <b>122</b>   | 163         | <br> |
| all l           |               |              |             |      |
| CONT            | <b>TAMINA</b> | TION         |             |      |
|                 | AMINA         |              |             |      |
| Silicon         | ppm           | <b>1</b>     | O 1         | <br> |
| Sodium          | ppm           | <b>0</b> 1   | O 1         | <br> |
| Potassium       | ppm           | <b>()</b> <1 | <b>1</b>    | <br> |
| ~               |               |              |             |      |
| <b>◎</b> WEA    | R META        | LS           |             |      |
| ron             |               | 9            | O 13        | <br> |
| -               | ppm           |              |             |      |
| Copper          | ppm           | <b>2</b>     | 01          | <br> |
| _ead            | ppm           | 0            | O <1        | <br> |
| Γin<br>Normalia | ppm           | O <1         | 00          | <br> |
| Aluminum        | ppm           | <b>O</b> <1  | O <1        | <br> |
| Chromium        | ppm           | <b>○</b> <1  | 0           | <br> |
| Molybdenum      | ppm           | 0            | 0           | <br> |
| Nickel          | ppm           | <b>0</b>     | 0           | <br> |
| Titanium        | ppm           | 0            | 0           | <br> |
| Silver          | ppm           | 0            | 0           | <br> |
| Manganese       | ppm           | <1           | <1          | <br> |
| Vanadium        | ppm           | 0            | 0           | <br> |

#### Diagnosis

Resample at the next service interval to monitor. All component wear rates are normal. There is no indication of any contamination in the oil. The condition of the oil is acceptable for the time in service.