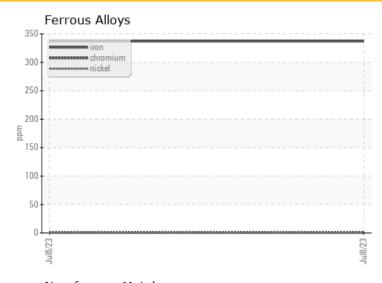

### [[INDY TRANSPORT]] LIEBHERR L550 052805 - Rear Left Whe

Sample No: LH0254566

Oil Type: LIEBHERR GEAR BASIC 90 LS

| SAM           | PLE INFO      | DRMATION    |      |  |
|---------------|---------------|-------------|------|--|
| Sample Number |               | LH0254566   | <br> |  |
| Sample Date   |               | 08 Jul 2023 | <br> |  |
| Machine Hours |               | 10836       | <br> |  |
| Oil Hours     |               | 1000        | <br> |  |
| Oil Changed   |               | Changed     | <br> |  |
| Sample Status |               | NORMAL      | <br> |  |
| OILC          | ONDITIO       | ON          |      |  |
| Visc @ 40°C   | cSt           | 135         | <br> |  |
| **            |               |             |      |  |
| CONT          | <b>TAMINA</b> | TION        |      |  |
| Silicon       | ppm           | <b>0</b> 2  | <br> |  |
| Sodium        | ppm           | O <1        | <br> |  |
| Potassium     | ppm           | 01          | <br> |  |
|               | R META        |             |      |  |
| Iron          | ppm           | <b>337</b>  | <br> |  |
| Copper        | ppm           | O 11        | <br> |  |
| Lead          | ppm           | <b>0</b> <1 | <br> |  |
| Tin           | ppm           | <1          | <br> |  |
| Aluminum      | ppm           | <b>0</b> <1 | <br> |  |
| Chromium      | ppm           | <b>○</b> <1 | <br> |  |
| Molybdenum    | ppm           | <b>3</b>    | <br> |  |
| Nickel        | ppm           | <b>0</b>    | <br> |  |
| Titanium      | ppm           | 0           | <br> |  |
| Silver        | ppm           | 0           | <br> |  |
| Manganese     | ppm           | <b>3</b>    | <br> |  |
| Vanadium      | ppm           | 0           | <br> |  |
| ADDI          | ITIVES        |             |      |  |
| Calcium       | ppm           | <b>6</b>    | <br> |  |
| Magnesium     | ppm           | <b>0</b>    | <br> |  |
|               |               |             |      |  |

#### **GRAPHS**

Viscosity @ 40°C