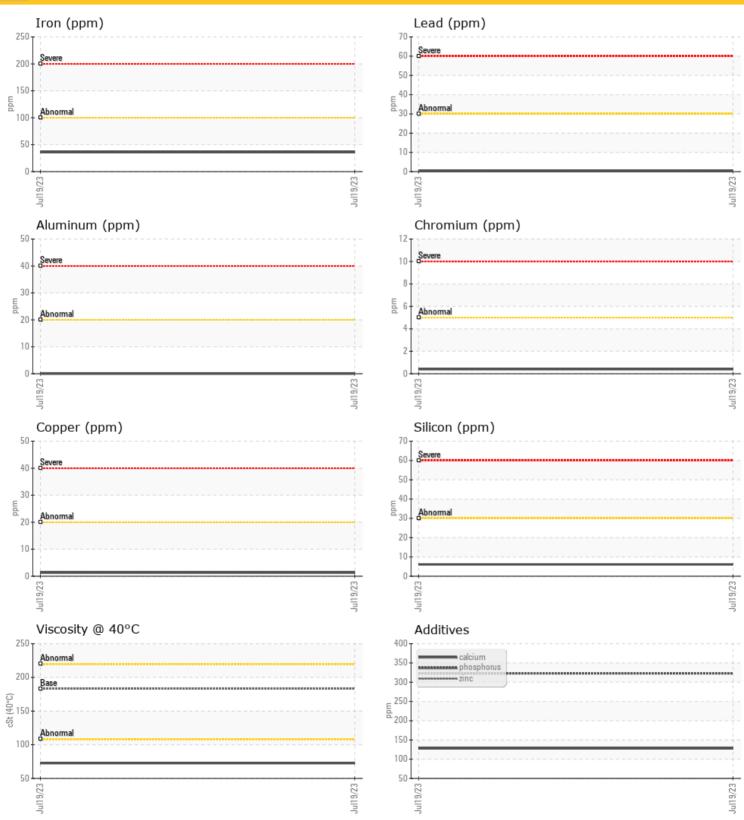

| - Cup.o       | Otatao |     |      |  |  |  |  |  |  |
|---------------|--------|-----|------|--|--|--|--|--|--|
| OIL CONDITION |        |     |      |  |  |  |  |  |  |
| Visc @        |        | cSt | 72.6 |  |  |  |  |  |  |
| -4            |        |     |      |  |  |  |  |  |  |

| CONTAMINATION |     |          |  |  |  |  |  |  |
|---------------|-----|----------|--|--|--|--|--|--|
| Silicon       | ppm | <b>6</b> |  |  |  |  |  |  |
| Sodium        | ppm | <b>0</b> |  |  |  |  |  |  |
| Potassium     | ppm | <b>1</b> |  |  |  |  |  |  |
|               |     |          |  |  |  |  |  |  |

| WEAR METALS |     |              |  |  |  |  |  |
|-------------|-----|--------------|--|--|--|--|--|
| Iron        | ppm | <b>36</b>    |  |  |  |  |  |
| Copper      | ppm | <b>0</b> 1   |  |  |  |  |  |
| Lead        | ppm | <b>()</b> <1 |  |  |  |  |  |
| Tin         | ppm | <b>0</b>     |  |  |  |  |  |
| Aluminum    | ppm | <b>0</b>     |  |  |  |  |  |
| Chromium    | ppm | <b>○</b> <1  |  |  |  |  |  |
| Molybdenum  | ppm | <b>3</b>     |  |  |  |  |  |
| Nickel      | ppm | <b>2</b>     |  |  |  |  |  |
| Titanium    | ppm | 0            |  |  |  |  |  |
| Silver      | ppm | 0            |  |  |  |  |  |
| Manganese   | ppm | <b>()</b> <1 |  |  |  |  |  |
| Vanadium    | ppm | 0            |  |  |  |  |  |

| ADDITIVES  |     |            |  |  |  |  |  |
|------------|-----|------------|--|--|--|--|--|
| Calcium    | ppm | <b>128</b> |  |  |  |  |  |
| Magnesium  | ppm | <b>6</b>   |  |  |  |  |  |
| Zinc       | ppm | <b>50</b>  |  |  |  |  |  |
| Phosphorus | ppm | <b>323</b> |  |  |  |  |  |
| Barium     | ppm | <b>2</b>   |  |  |  |  |  |
| Boron      | ppm | <b>18</b>  |  |  |  |  |  |

#### Diagnosis

Resample at the next service interval to monitor. All component wear rates are normal. There is no indication of any contamination in the oil. Confirm oil type. The condition of the oil is acceptable for the time in service.