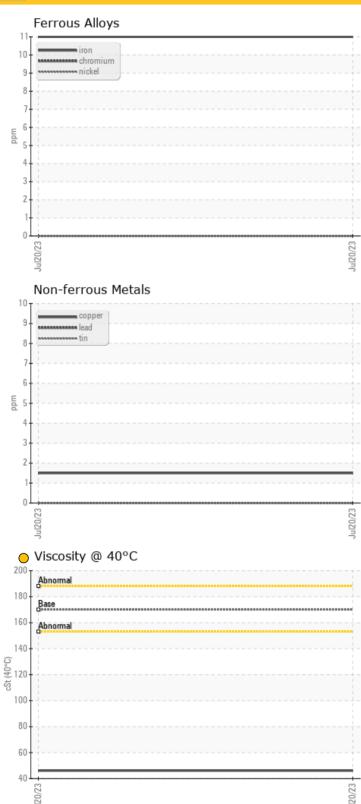

| WEA        | R METALS |              |      |  |
|------------|----------|--------------|------|--|
| Iron       | ppm      | <b>11</b>    | <br> |  |
| Copper     | ppm      | <b>2</b>     | <br> |  |
| Lead       | ppm      | <b>0</b>     | <br> |  |
| Tin        | ppm      | <b>0</b>     | <br> |  |
| Aluminum   | ppm      | <b>2</b>     | <br> |  |
| Chromium   | ppm      | <b>0</b>     | <br> |  |
| Molybdenum | ppm      | <b>()</b> <1 | <br> |  |
| Nickel     | ppm      | 0            | <br> |  |
| Titanium   | ppm      | <1           | <br> |  |
| Silver     | ppm      | 0            | <br> |  |
| Manganese  | ppm      | <b>()</b> <1 | <br> |  |
| Vanadium   | ppm      | 0            | <br> |  |

| ADDITIVES  |     |               |  |  |  |
|------------|-----|---------------|--|--|--|
| Calcium    | ppm | O 3144        |  |  |  |
| Magnesium  | ppm | <b>8</b>      |  |  |  |
| Zinc       | ppm | <b>O</b> 1361 |  |  |  |
| Phosphorus | ppm | <u>0</u> 1098 |  |  |  |
| Barium     | ppm | <b>0</b>      |  |  |  |
| Boron      | ppm | <b>78</b>     |  |  |  |

#### Diagnosis

Oil and filter change at the time of sampling has been noted. Resample at the next service interval to monitor. Moderate concentration of visible metal present. All component wear rates are normal. Moderate concentration of visible dirt/debris present in the fluid. The fluid viscosity is lower than normal. This plus the additive levels indicates the addition of a different brand, or type of oil. Confirm oil type.