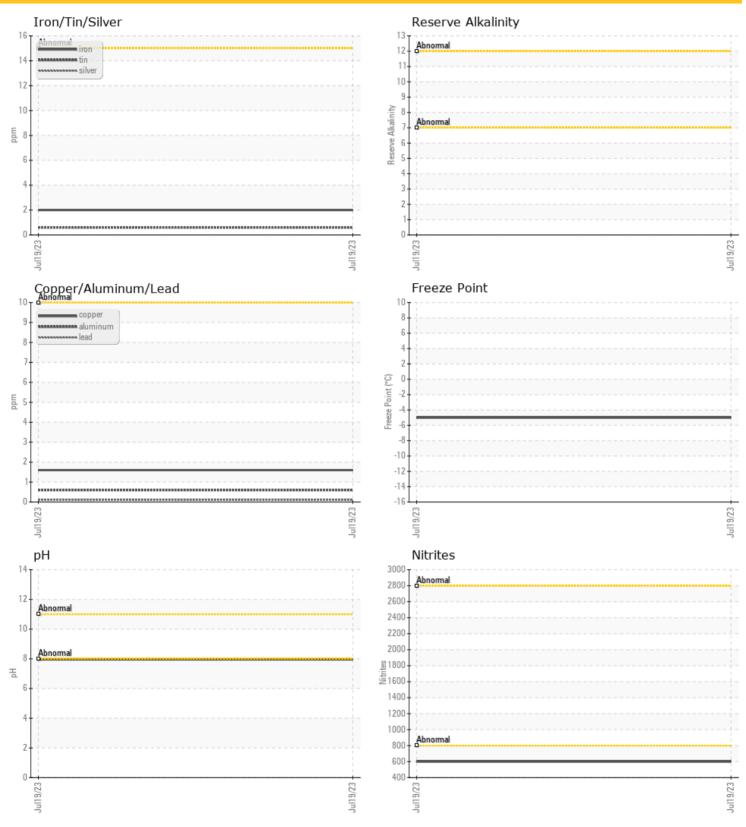

# **COOLANT CONDITION**

| COOLANI CONDITION  |            |             |  |  |  |  |
|--------------------|------------|-------------|--|--|--|--|
| Boron              | ppm        | 49          |  |  |  |  |
| Phosphorus         | ppm        | 35          |  |  |  |  |
| Sodium             | ppm        | <b>4233</b> |  |  |  |  |
| Potassium          | ppm        | <b>1878</b> |  |  |  |  |
| Silicon            | ppm        | 150         |  |  |  |  |
| рН                 | Scale 0-14 | 7.96        |  |  |  |  |
| Reserve Alkalinity | Scale 0-20 |             |  |  |  |  |
| Molybdenum         | ppm        | 84          |  |  |  |  |
| Nitrites           | ppm        | <b>600</b>  |  |  |  |  |
| Percentage Glycol  | %          | <b>36.4</b> |  |  |  |  |
| Freezing Point     | °C         | <b>-5</b>   |  |  |  |  |

## CONTAMINATION

Report Id: DRECHI [WUSCAR] 05904721 (Generated: 07/26/2023 21:57:30) Rev: 1

| CONTAMINATION      |     |        |  |  |  |  |
|--------------------|-----|--------|--|--|--|--|
| Magnesium          | ppm | 18     |  |  |  |  |
| Calcium            | ppm | 17     |  |  |  |  |
| Coolant Appearance |     | normal |  |  |  |  |
| Coolant Color      |     | Pink   |  |  |  |  |

#### CORROSION

| - CORP   | COSIOIA |              |      |  |
|----------|---------|--------------|------|--|
| Iron     | ppm     | <b>2</b>     | <br> |  |
| Aluminum | ppm     | <b>()</b> <1 | <br> |  |
| Copper   | ppm     | <b>2</b>     | <br> |  |
| Lead     | ppm     | <b>○</b> <1  | <br> |  |
| Tin      | ppm     | <1           | <br> |  |