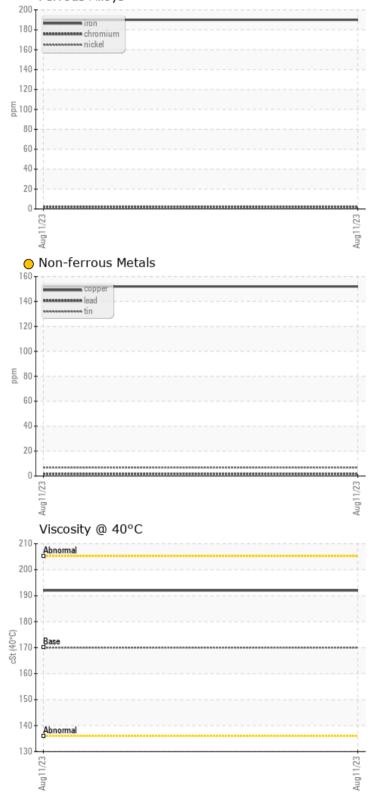

# **OIL CONDITION**

Visc @ 40°C 24

.....

### cSt 0 192

| Silicon   | ppm | 0 18        |  |  |  |  |
|-----------|-----|-------------|--|--|--|--|
| Sodium    | ppm | 06          |  |  |  |  |
| Potassium | ppm | <b>○</b> <1 |  |  |  |  |

| Ô          |                |                  |      |  |
|------------|----------------|------------------|------|--|
| WEA        | <b>AR META</b> | LS               |      |  |
| Iron       | ppm            | <b>0</b> 190     | <br> |  |
| Copper     | ppm            | <del> </del> 152 | <br> |  |
| Lead       | ppm            | 0 2              | <br> |  |
| Tin        | ppm            | 07               | <br> |  |
| Aluminum   | ppm            | 01               | <br> |  |
| Chromium   | ppm            | 0 2              | <br> |  |
| Molybdenum | ppm            | 0                | <br> |  |
| Nickel     | ppm            | <b>○</b> <1      | <br> |  |
| Titanium   | ppm            | 0                | <br> |  |
| Silver     | ppm            | 0                | <br> |  |
| Manganese  | ppm            | 24               | <br> |  |
| Vanadium   | ppm            | 0                | <br> |  |

### Ferrous Alloys

GRAPHS

 $\bigcirc$ 