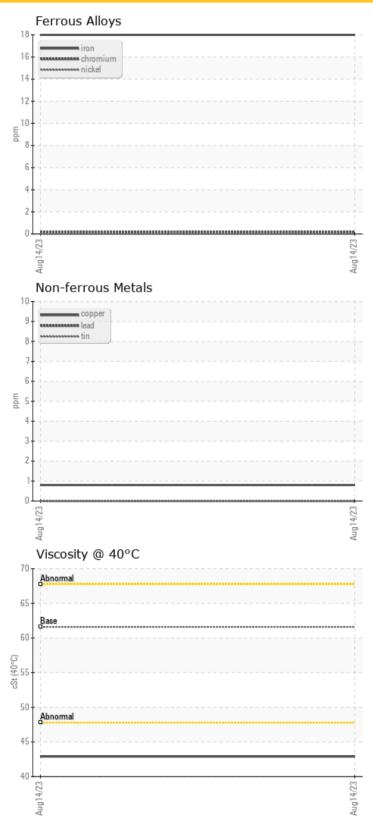

### **GRAPHS**

## LIEBHERR L580 1414-52139 - Transmission

**9** 

ppm

Sample No: LH0264117

Sodium

Oil Type: LIEBHERR GEAR MF 80W

| _             |          |             |      |  |
|---------------|----------|-------------|------|--|
| U SAM         | PLE INFO | DRMATION    |      |  |
| Sample Number |          | LH0264117   | <br> |  |
| Sample Date   |          | 14 Aug 2023 | <br> |  |
| Machine Hours |          | 2270        | <br> |  |
| Oil Hours     |          | 1000        | <br> |  |
| Oil Changed   |          | Changed     | <br> |  |
| Sample Status |          | NORMAL      | <br> |  |
|               |          |             |      |  |
| OILC          | ONDITIO  | ON          |      |  |
| Visc @ 40°C   | cSt      | 42.9        | <br> |  |
| ii con        | <b>-</b> |             |      |  |
| CON           | TAMINA   | LION        |      |  |
| Silicon       | ppm      | <b>7</b>    | <br> |  |

| Potassium  | ppm        | <b>0</b>    | <br> |  |
|------------|------------|-------------|------|--|
| <b>**</b>  |            |             |      |  |
| ● WEA      | R METAL    | <b>C</b>    |      |  |
| THE TYPE   | IR ME I AL | •           |      |  |
| Iron       | ppm        | <b>18</b>   | <br> |  |
| Copper     | ppm        | ○ <1        | <br> |  |
| Lead       | ppm        | <b>0</b>    | <br> |  |
| Tin        | ppm        | <b>0</b>    | <br> |  |
| Aluminum   | ppm        | <b>0</b>    | <br> |  |
| Chromium   | ppm        | <b>0</b> <1 | <br> |  |
| Molybdenum | ppm        | <b>0</b>    | <br> |  |
| Nickel     | ppm        | 0           | <br> |  |
| Titanium   | ppm        | 0           | <br> |  |
| Silver     | ppm        | 0           | <br> |  |
| Manganese  | ppm        | <b>0</b>    | <br> |  |
| Vanadium   | ppm        | 0           | <br> |  |
|            |            |             |      |  |

| ADDITIVES  |     |             |  |  |  |  |  |  |
|------------|-----|-------------|--|--|--|--|--|--|
| Calcium    | ppm | ○ 3724      |  |  |  |  |  |  |
| Magnesium  | ppm | <b>6</b>    |  |  |  |  |  |  |
| Zinc       | ppm | <b>1592</b> |  |  |  |  |  |  |
| Phosphorus | ppm | <b>1241</b> |  |  |  |  |  |  |
| Barium     | ppm | <b>0</b>    |  |  |  |  |  |  |
| Boron      | ppm | <b>131</b>  |  |  |  |  |  |  |

#### Diagnosis

Resample at the next service interval to monitor.All component wear rates are normal. There is no indication of any contamination in the fluid. The condition of the fluid is acceptable for the time in service.