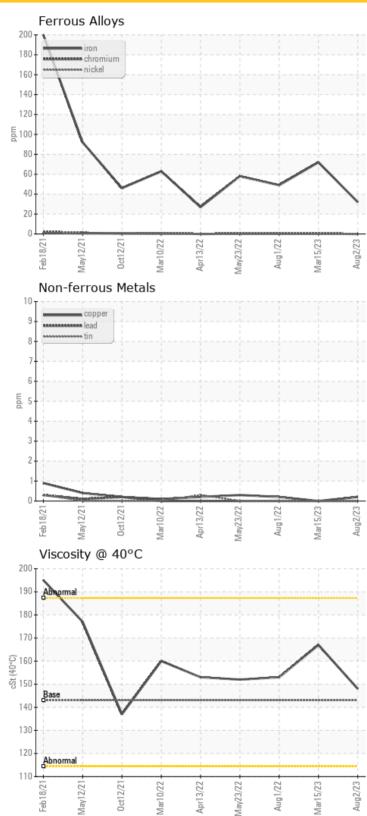

#### Diagnosis

Resample at the next service interval to monitor. All component wear rates are normal. There is no indication of any contamination in the oil. The condition of the oil is acceptable for the time in service.

### **GRAPHS**

Report Id: REPINV [WUSCAR] 05925640 (Generated: 08/17/2023 12:08:14) Rev: 1