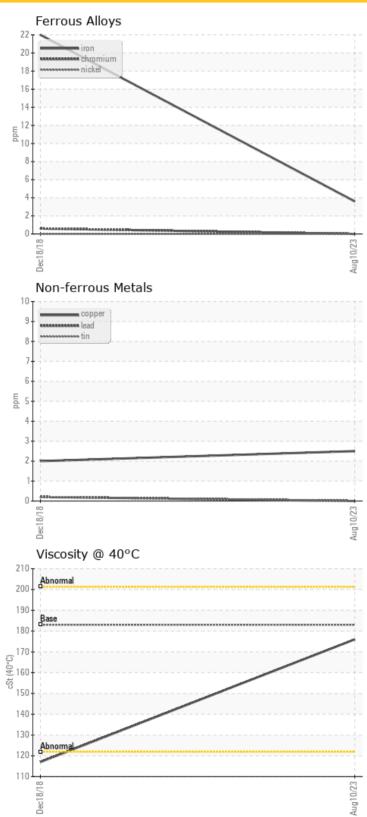

#### LIEBHERR LH60M 1204-75634 - Gearbox

Sample No: LH0243405

Oil Type: GEAR OIL SAE 90

| 5             |           |              |             |      |
|---------------|-----------|--------------|-------------|------|
| U SAM         | PLE INFOR | RMATION      |             |      |
| Sample Number |           | LH0243405    | LHMC142133  | <br> |
| Sample Date   |           | 10 Aug 2023  | 18 Dec 2018 | <br> |
| Machine Hours |           | 15947        | 4536        | <br> |
| Oil Hours     |           | 0            | 0           | <br> |
| Oil Changed   |           | Changed      | Changed     | <br> |
| Sample Status |           | NORMAL       | NORMAL      | <br> |
| À             |           |              |             |      |
| OIL           | ONDITION  | <b>V</b>     |             |      |
| Visc @ 40°C   | cSt       | <b>176</b>   | O 117.0     | <br> |
|               |           |              |             |      |
| CON           | TAMINAT   | ION          |             |      |
|               |           |              |             |      |
| Silicon       | ppm       | <b>0</b> <1  | 0 4         | <br> |
| Sodium        | ppm       | <b>2</b>     | 0 2         | <br> |
| Potassium     | ppm       | <b>0</b>     | O 0         | <br> |
| WEA           | R METALS  | <b>3</b>     | O 22        | <br> |
| Copper        | ppm       | O 2          | 02          | <br> |
| Lead          | ppm       | 0            | 0 <1        | <br> |
| Tin           | ppm       | 00           | 0 <1        | <br> |
| Aluminum      | ppm       | 00           | 02          | <br> |
| Chromium      | ppm       | 0            | 0 <1        | <br> |
| Molybdenum    | ppm       | 0            | 01          | <br> |
| Nickel        | ppm       | 0            | 0           | <br> |
| Titanium      | ppm       | 0            | <1          | <br> |
| Silver        | ppm       | 0            | <1          | <br> |
| Manganese     | ppm       | <b>0</b> <1  | O <1        | <br> |
| Vanadium      | ppm       | 0            | <1          | <br> |
| ADD           | ITIVES    |              |             |      |
| Calcium       | ppm       | <b>18</b>    | <b>89</b>   | <br> |
| Magnesium     | ppm       | <b>4</b>     | O 0         | <br> |
| Zinc          | ppm       | <b>()</b> <1 | O 123       | <br> |
| Phosphorus    | ppm       | <b>2255</b>  | O 1553      | <br> |
| Barium        | ppm       | <b>0</b>     | 0           | <br> |
| Boron         | ppm       | <b>0</b>     | O 11        | <br> |
|               |           |              |             |      |

#### **GRAPHS**