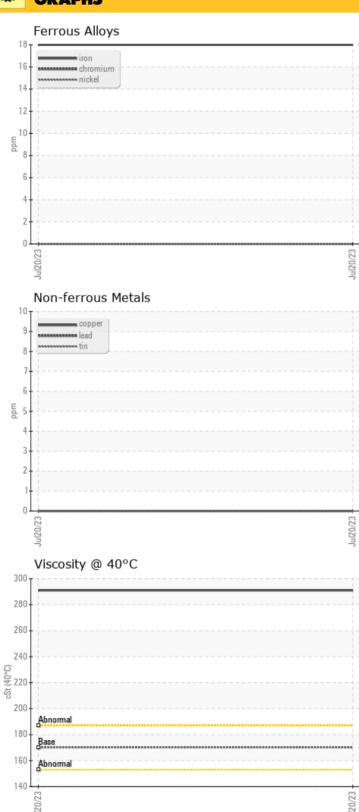

| OII         | CONDITION |     |      |  |
|-------------|-----------|-----|------|--|
| Visc @ 40°C | cSt       | 291 | <br> |  |
|             |           |     |      |  |

| CONT      | AMINATIO | ON          |      |  |
|-----------|----------|-------------|------|--|
| Silicon   | ppm      | <b>0</b> <1 | <br> |  |
| Sodium    | ppm      | <b>2</b>    | <br> |  |
| Potassium | ppm      | <b>0</b> <1 | <br> |  |
|           |          |             |      |  |

| WEA        | R METALS |           |      |  |
|------------|----------|-----------|------|--|
| Iron       | ppm      | <b>18</b> | <br> |  |
| Copper     | ppm      | <b>0</b>  | <br> |  |
| Lead       | ppm      | <b>0</b>  | <br> |  |
| Tin        | ppm      | <b>0</b>  | <br> |  |
| Aluminum   | ppm      | <b>0</b>  | <br> |  |
| Chromium   | ppm      | <b>0</b>  | <br> |  |
| Molybdenum | ppm      | <b>0</b>  | <br> |  |
| Nickel     | ppm      | <b>0</b>  | <br> |  |
| Titanium   | ppm      | 0         | <br> |  |
| Silver     | ppm      | 0         | <br> |  |
| Manganese  | ppm      | <b>1</b>  | <br> |  |
| Vanadium   | ppm      | 0         | <br> |  |

#### **GRAPHS**