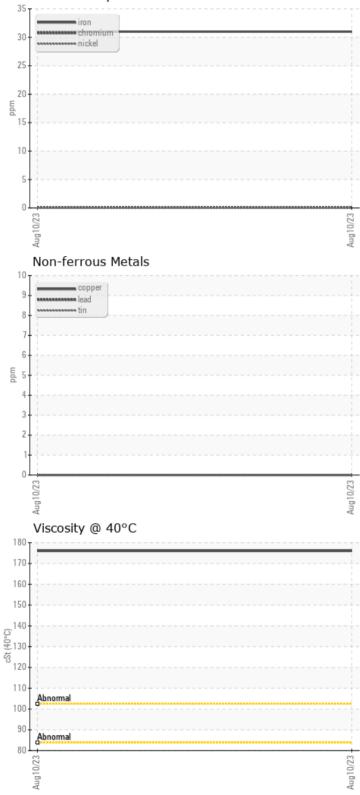

**OIL CONDITION** 

Visc @ 40°C

...

cSt 0 176

| Ĩ         | CONTAMINA | ION      |      |
|-----------|-----------|----------|------|
| Silicon   | ppm       | 01       | <br> |
| Sodium    | ppm       | <b>3</b> | <br> |
| Potassiun | n ppm     | 9        | <br> |

| <b>Ö</b>   |         |             |      |  |
|------------|---------|-------------|------|--|
| WE/        | AR META | LS          |      |  |
|            |         |             |      |  |
| Iron       | ppm     | 0 31        | <br> |  |
| Copper     | ppm     | 0           | <br> |  |
| Lead       | ppm     | 0           | <br> |  |
| Tin        | ppm     | 0           | <br> |  |
| Aluminum   | ppm     | 03          | <br> |  |
| Chromium   | ppm     | <b>○</b> <1 | <br> |  |
| Molybdenum | ppm     | 0           | <br> |  |
| Nickel     | ppm     | 0           | <br> |  |
| Titanium   | ppm     | 0           | <br> |  |
| Silver     | ppm     | 0           | <br> |  |
| Manganese  | ppm     | <1          | <br> |  |
| Vanadium   | ppm     | 0           | <br> |  |

#### Ferrous Alloys