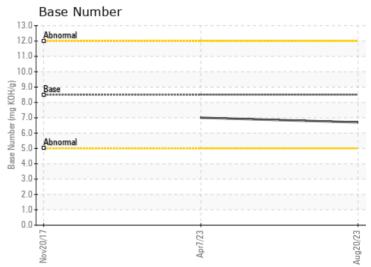

## LIEBHERR R946 035496-1150 - Diesel Engine

Sample No: LH0254589

Oil Type: DIESEL ENGINE OIL SAE 5W40

| =                |          |             |             |             |  |
|------------------|----------|-------------|-------------|-------------|--|
| SAMP             | LE INFOR | MATION      |             |             |  |
| Sample Number    |          | LH0254589   | LH0243562   | LHMC72752   |  |
| Sample Date      |          | 20 Aug 2023 | 07 Apr 2023 | 20 Nov 2017 |  |
| Machine Hours    |          | 1809        | 13412       | 500         |  |
| Oil Hours        |          | 0           | 500         | 0           |  |
| Oil Changed      |          | Changed     | Changed     | Changed     |  |
| Sample Status    |          | ABNORMAL    | NORMAL      | NORMAL      |  |
|                  | NDITION  |             |             |             |  |
| Visc @ 100°C     | cSt      | <b>13.8</b> | O 13.3      | 14.15       |  |
| Base Number (BN) | mg KOH/g | <b>6.7</b>  | <b>7.0</b>  |             |  |
| Oxidation (PA)   | %        | 89          | 53          | O 52        |  |
|                  | AMINATI  |             |             |             |  |
| Soot %           | %        | 2.2         | 0 1.5       | 0.1         |  |

#### Diagnosis

Oil and filter change at the time of sampling has been noted. Resample at the next service interval to monitor. Piston and cylinder wear is indicated. There is no indication of any contamination in the oil. The BN result indicates that there is suitable alkalinity remaining in the oil. The condition of the oil is suitable for further service.