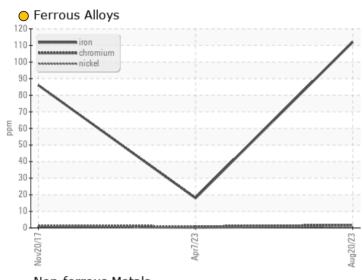

| <b>WEA</b> | R METAL | S          |           |           |  |
|------------|---------|------------|-----------|-----------|--|
| Iron       | ppm     | <u> </u>   | <b>18</b> | ○ 86      |  |
| Copper     | ppm     | <b>18</b>  | O 2       | <b>49</b> |  |
| Lead       | ppm     | <b>9</b>   | O 2       | O 0       |  |
| Tin        | ppm     | <b>2</b>   | O <1      | <b>3</b>  |  |
| Aluminum   | ppm     | <u> </u>   | O 1       | <b>8</b>  |  |
| Chromium   | ppm     | <b>2</b>   | O <1      | O 1       |  |
| Molybdenum | ppm     | <b>23</b>  | O 19      | ○ 67      |  |
| Nickel     | ppm     | <b></b> <1 | O 0       | O <1      |  |
| Titanium   | ppm     | <b>3</b>   | O <1      | 0         |  |
| Silver     | ppm     | <b>0</b>   | O 0       | <1        |  |
| Manganese  | ppm     | <b>2</b>   | O <1      | 2         |  |
| Vanadium   | ppm     | <1         | 0         | 0         |  |
|            |         |            |           |           |  |

### **GRAPHS**

Report Id: LEC0033 [WUSCAR] 05930142 (Generated: 08/23/2023 14:02:16) Rev: 1

Contact/Location: DON FITZGERALD - LEC0033