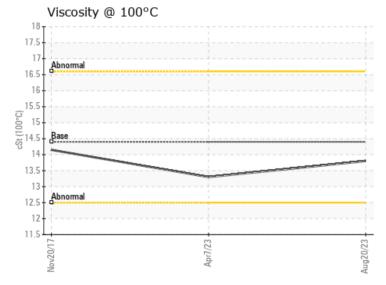

## LIEBHERR R946 035496-1150 - Diesel Engine

Sample No: LH0254589

Oil Type: DIESEL ENGINE OIL SAE 5W40

| =                |          |             |             |             |  |
|------------------|----------|-------------|-------------|-------------|--|
| SAMP             | LE INFOR | MATION      |             |             |  |
| Sample Number    |          | LH0254589   | LH0243562   | LHMC72752   |  |
| Sample Date      |          | 20 Aug 2023 | 07 Apr 2023 | 20 Nov 2017 |  |
| Machine Hours    |          | 1809        | 13412       | 500         |  |
| Oil Hours        |          | 0           | 500         | 0           |  |
| Oil Changed      |          | Changed     | Changed     | Changed     |  |
| Sample Status    |          | ABNORMAL    | NORMAL      | NORMAL      |  |
|                  | NDITION  |             |             |             |  |
| Visc @ 100°C     | cSt      | <b>13.8</b> | O 13.3      | 14.15       |  |
| Base Number (BN) | mg KOH/g | <b>6.7</b>  | <b>7.0</b>  |             |  |
| Oxidation (PA)   | %        | 89          | 53          | O 52        |  |
|                  | AMINATI  |             |             |             |  |
| Soot %           | %        | 2.2         | 0 1.5       | 0.1         |  |

#### Diagnosis

Oil and filter change at the time of sampling has been noted. Resample at the next service interval to monitor. Piston and cylinder wear is indicated. There is no indication of any contamination in the oil. The BN result indicates that there is suitable alkalinity remaining in the oil. The condition of the oil is suitable for further service.