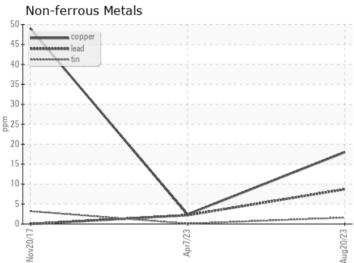

| <b>WEA</b> | R METAL | S          |           |           |  |
|------------|---------|------------|-----------|-----------|--|
| Iron       | ppm     | <u> </u>   | <b>18</b> | ○ 86      |  |
| Copper     | ppm     | <b>18</b>  | O 2       | <b>49</b> |  |
| Lead       | ppm     | <b>9</b>   | O 2       | O 0       |  |
| Tin        | ppm     | <b>2</b>   | O <1      | <b>3</b>  |  |
| Aluminum   | ppm     | <u> </u>   | O 1       | <b>8</b>  |  |
| Chromium   | ppm     | <b>2</b>   | O <1      | O 1       |  |
| Molybdenum | ppm     | <b>23</b>  | O 19      | ○ 67      |  |
| Nickel     | ppm     | <b></b> <1 | O 0       | O <1      |  |
| Titanium   | ppm     | <b>3</b>   | O <1      | 0         |  |
| Silver     | ppm     | <b>0</b>   | O 0       | <1        |  |
| Manganese  | ppm     | <b>2</b>   | O <1      | 2         |  |
| Vanadium   | ppm     | <1         | 0         | 0         |  |
|            |         |            |           |           |  |

### **GRAPHS**

Report Id: LEC0033 [WUSCAR] 05930142 (Generated: 08/23/2023 14:02:16) Rev: 1

Contact/Location: DON FITZGERALD - LEC0033