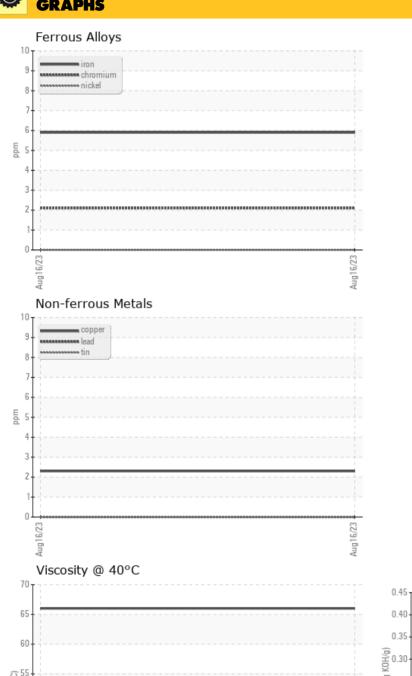

C.**

20620 ROUTE 19 NORTH CRANBERRY TOWNSHIP, PA US 16066

Contact: RICK STARINCHAK RAS@RECOEQUIP.COM

T: (724)779-4646 F: (724)779-4611

#### Diagnosis

We recommend you service the filters on this component. Resample at the next service interval to monitor. Please specify the brand, type, and viscosity of the oil on your next sample. We were unable to perform a particle count due to a high concentration of particles present in this sample. All component wear rates are normal. Moderate concentration of visible dirt/debris present in the oil. The AN level is acceptable for this fluid. The condition of the oil is suitable for further service.

Depot: LEC0070
Unique No: 10615551
Signed: Jonathan Hester
Report Date: 23 Aug 2023

ppm

Boron

# **CONSTRUCTION EQUIPMENT**





#### **GRAPHS**