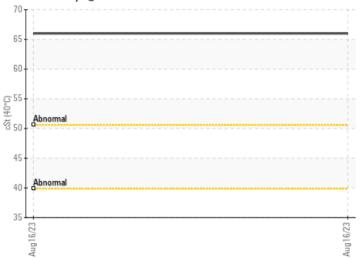

#### Diagnosis

We recommend you service the filters on this component. Resample at the next service interval to monitor. Please specify the brand, type, and viscosity of the oil on your next sample. We were unable to perform a particle count due to a high concentration of particles present in this sample. All component wear rates are normal. Moderate concentration of visible dirt/debris present in the oil. The AN level is acceptable for this fluid. The condition of the oil is suitable for further service.

#### **GRAPHS**