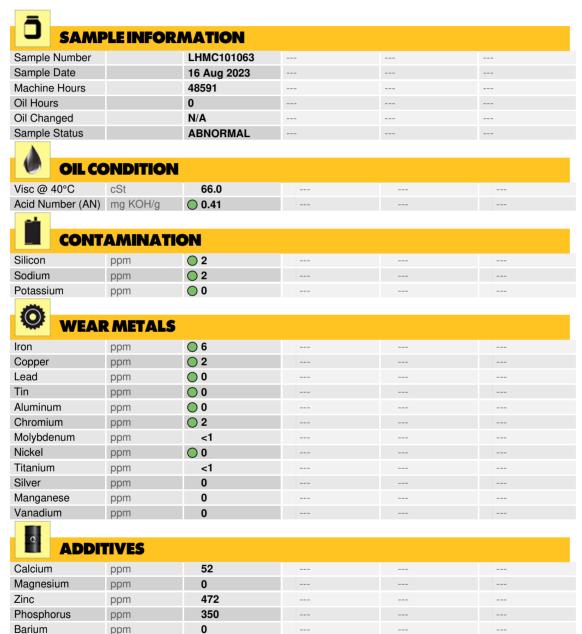

### LIEBHERR A934BHD 022282-934 - Hydraulic System

Sample No: LHMC101063
Oil Type: {unknown}

#### Diagnosis

We recommend you service the filters on this component. Resample at the next service interval to monitor. Please specify the brand, type, and viscosity of the oil on your next sample. We were unable to perform a particle count due to a high concentration of particles present in this sample. All component wear rates are normal. Moderate concentration of visible dirt/debris present in the oil. The AN level is acceptable for this fluid. The condition of the oil is suitable for further service.