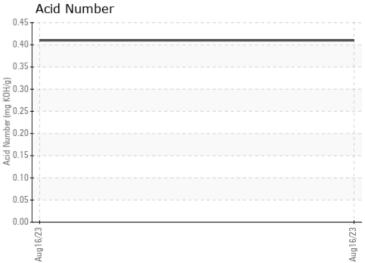

#### Diagnosis

We recommend you service the filters on this component. Resample at the next service interval to monitor. Please specify the brand, type, and viscosity of the oil on your next sample. We were unable to perform a particle count due to a high concentration of particles present in this sample. All component wear rates are normal. Moderate concentration of visible dirt/debris present in the oil. The AN level is acceptable for this fluid. The condition of the oil is suitable for further service.

#### **GRAPHS**