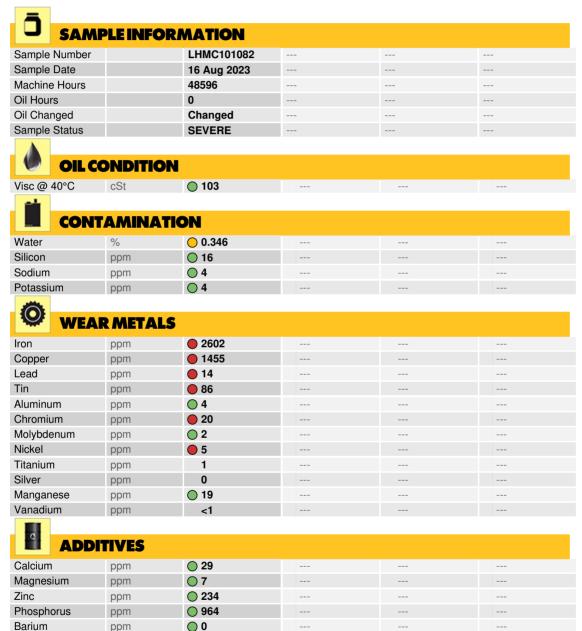

## **LIEBHERR A934BHD 022282-934 - Swing Drive**

Sample No: LHMC101082
Oil Type: SAE 85W90

#### Diagnosis

The oil change at the time of sampling has been noted. We advise that you inspect for the source(s) of wear. We recommend an early resample to monitor this condition. Gear wear is indicated. Bearing and/or bushing wear is indicated. There is a light concentration of water present in the oil. The oil is no longer serviceable as a result of the abnormal and/or severe wear.

Depot:LEC0070Unique No:10615825Signed:Don BaldridgeReport Date:23 Aug 2023

**102** 

ppm

Boron