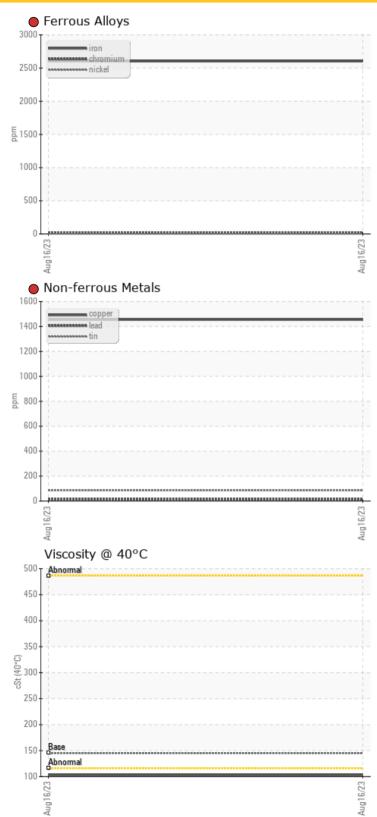

### **GRAPHS**

#### Diagnosis

The oil change at the time of sampling has been noted. We advise that you inspect for the source(s) of wear. We recommend an early resample to monitor this condition. Gear wear is indicated. Bearing and/or bushing wear is indicated. There is a light concentration of water present in the oil. The oil is no longer serviceable as a result of the abnormal and/or severe wear.