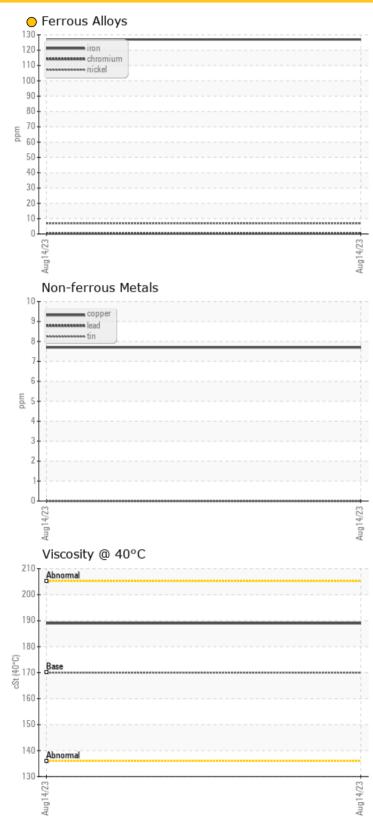

| WEA        | R METALS |             |      |  |
|------------|----------|-------------|------|--|
| Iron       | ppm      | <u> </u>    | <br> |  |
| Copper     | ppm      | <b>8</b>    | <br> |  |
| Lead       | ppm      | <b>0</b>    | <br> |  |
| Tin        | ppm      | <b>0</b>    | <br> |  |
| Aluminum   | ppm      | <b>3</b>    | <br> |  |
| Chromium   | ppm      | <b>○</b> <1 | <br> |  |
| Molybdenum | ppm      | <b>2</b>    | <br> |  |
| Nickel     | ppm      | <b>7</b>    | <br> |  |
| Titanium   | ppm      | 0           | <br> |  |
| Silver     | ppm      | 0           | <br> |  |
| Manganese  | ppm      | <b>4</b>    | <br> |  |
| Vanadium   | ppm      | <1          | <br> |  |

#### Diagnosis

No corrective action is recommended at this time. Resample at the next service interval to monitor. Gear wear is indicated. There is no indication of any contamination in the oil. The condition of the oil is acceptable for the time in service.

#### **GRAPHS**