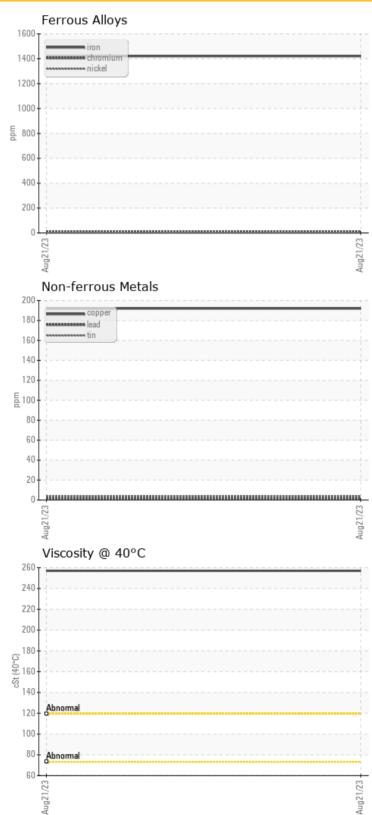

* 

### LIEBHERR LH30 122037 - Swing Drive

Sample No: LH0258297
Oil Type: {unknown}





#### AMERICAN STATE EQUIPMENT CO.

2400 NORTH 14TH AVENUE WAUSAU, WI US 54401 Contact: CHRIS BARTNIK cbartnik@amstate.com T: (715)675-6900

#### Diagnosis

F: (715)675-9748

Resample at the next service interval to monitor. Please specify the brand, type, and viscosity of the oil on your next sample. All component wear rates are normal. There is no indication of any contamination in the oil. The condition of the oil is suitable for further service.

Depot: LEC0008
Unique No: 10615835
Signed: Sean Felton
Report Date: 23 Aug 2023

Contact/Location: CHRIS BARTNIK - LEC0008

3

48

0

2521

Magnesium

Phosphorus

Zinc

Barium

Boron

ppm

ppm

ppm

ppm

ppm

# CONSTRUCTION EQUIPMENT





#### **GRAPHS**