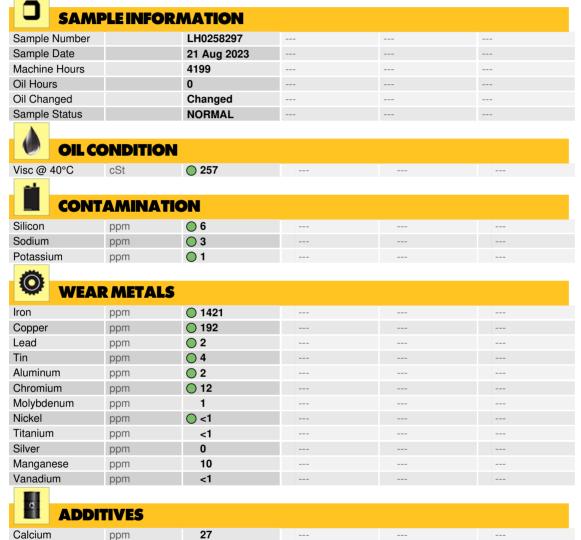

#### Diagnosis

F: (715)675-9748

Resample at the next service interval to monitor. Please specify the brand, type, and viscosity of the oil on your next sample. All component wear rates are normal. There is no indication of any contamination in the oil. The condition of the oil is suitable for further service.