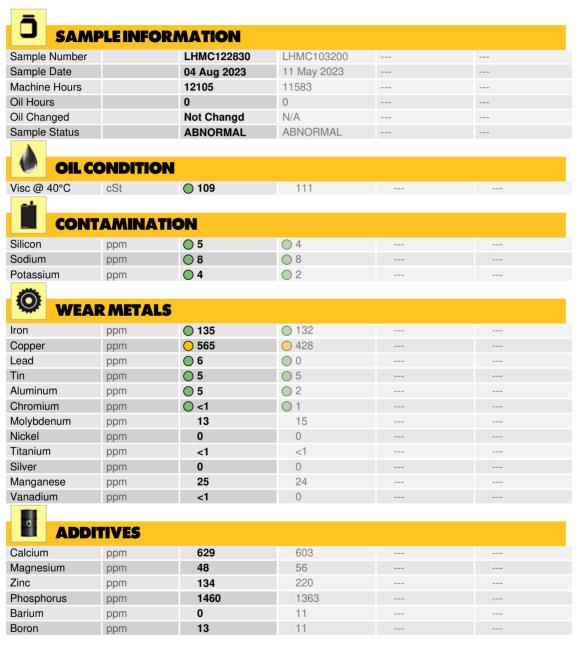

#### Diagnosis

No corrective action is recommended at this time. Resample at the next service interval to monitor. Please specify the brand, type, and viscosity of the oil on your next sample. The copper level is abnormal. Clutch disc wear or oil cooler leaching indicated. There is no indication of any contamination in the fluid. The condition of the fluid is acceptable for the time in service.