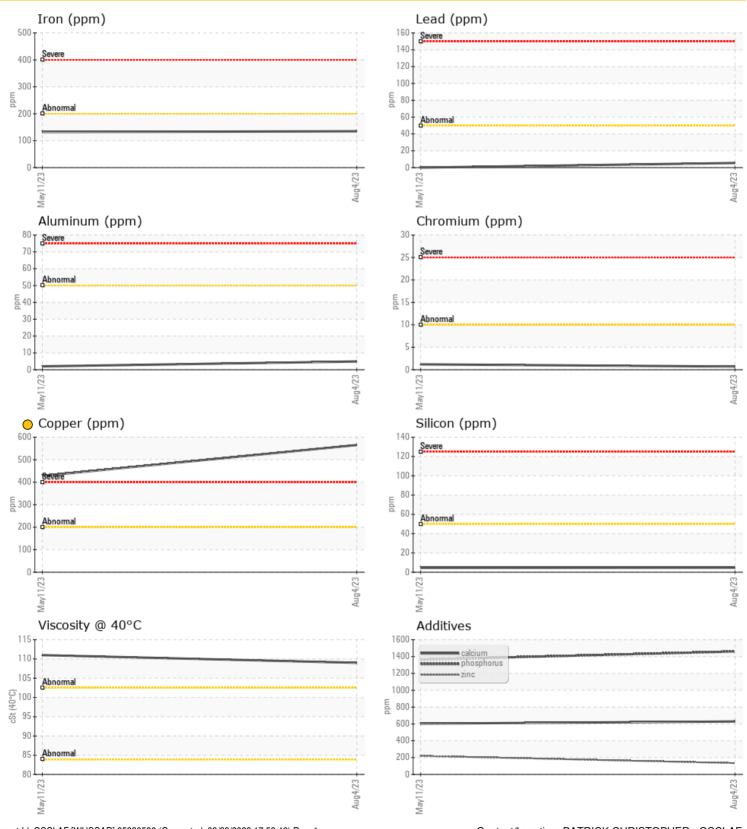

#### Diagnosis

No corrective action is recommended at this time. Resample at the next service interval to monitor. Please specify the brand, type, and viscosity of the oil on your next sample. The copper level is abnormal. Clutch disc wear or oil cooler leaching indicated. There is no indication of any contamination in the fluid. The condition of the fluid is acceptable for the time in service.

### **GRAPHS**