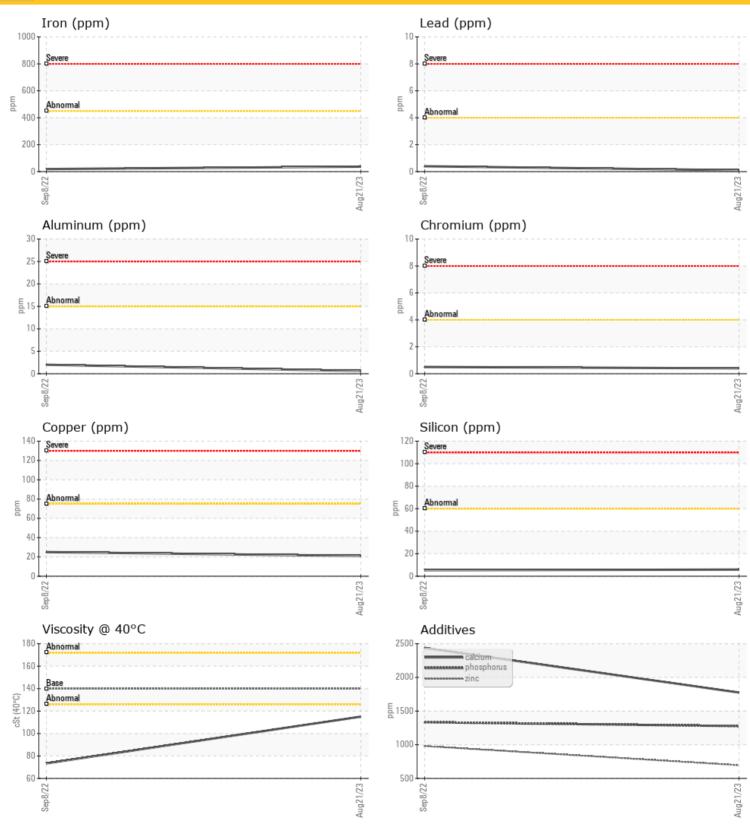

| Campic | Otatao |         | HOIMAL     | 140111111111 |      |
|--------|--------|---------|------------|--------------|------|
|        |        |         |            |              |      |
| 0      | OIL CO | NDITION |            |              |      |
| Visc @ | 40°C   | cSt     | <b>115</b> | 73.4         | <br> |
|        |        |         |            |              |      |

| CONT      | AMINATIO | ON        |           |      |
|-----------|----------|-----------|-----------|------|
| Silicon   | ppm      | <b>6</b>  | O 5       | <br> |
| Sodium    | ppm      | <b>11</b> | <b>17</b> | <br> |
| Potassium | ppm      | <b>1</b>  | <b>0</b>  | <br> |

| WE!        | AR META | LS           |      |      |
|------------|---------|--------------|------|------|
| Iron       | ppm     | <b>37</b>    | O 19 | <br> |
| Copper     | ppm     | <b>21</b>    | O 25 | <br> |
| Lead       | ppm     | <b>()</b> <1 | O <1 | <br> |
| Tin        | ppm     | 0            | 0    | <br> |
| Aluminum   | ppm     | <1           | O 2  | <br> |
| Chromium   | ppm     | <b>○</b> <1  | O <1 | <br> |
| Molybdenum | ppm     | <1           | 0    | <br> |
| Nickel     | ppm     | <b>0</b>     | O 0  | <br> |
| Titanium   | ppm     | 0            | 0    | <br> |
| Silver     | ppm     | 0            | 0    | <br> |
| Manganese  | ppm     | <b>()</b> <1 | 1    | <br> |
| Vanadium   | ppm     | 0            | 0    | <br> |

| ADDITIVES  |     |            |      |  |  |  |  |
|------------|-----|------------|------|--|--|--|--|
| Calcium    | ppm | 1775       | 2437 |  |  |  |  |
| Magnesium  | ppm | <b>2</b>   | 9    |  |  |  |  |
| Zinc       | ppm | 696        | 980  |  |  |  |  |
| Phosphorus | ppm | 1276       | 1334 |  |  |  |  |
| Barium     | ppm | <b>0</b>   | 0    |  |  |  |  |
| Boron      | ppm | <b>154</b> | 64   |  |  |  |  |

#### **GRAPHS**