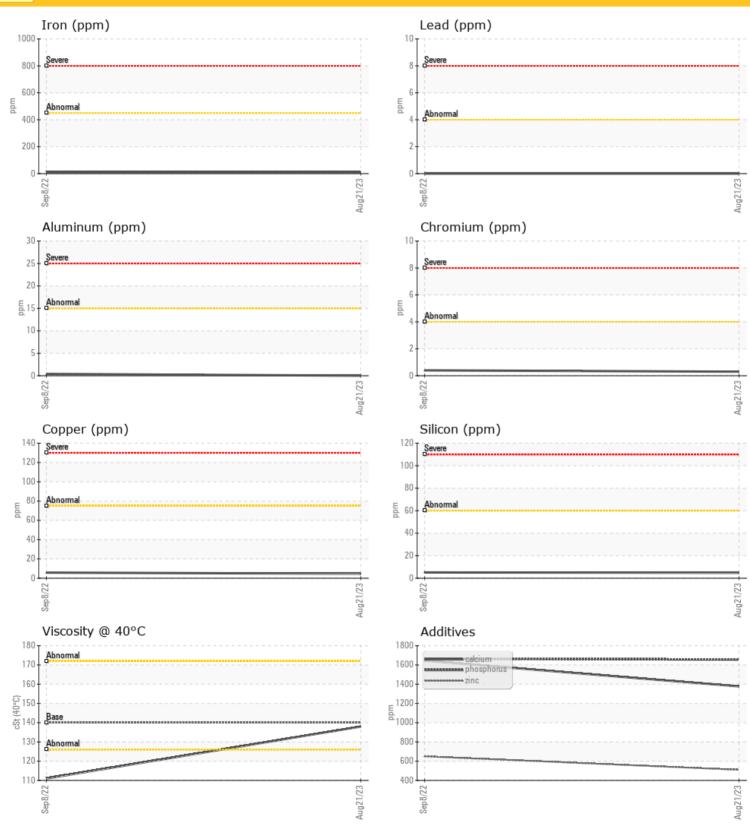

| OIL CO      | ONDITION |            |       |      |
|-------------|----------|------------|-------|------|
| Visc @ 40°C | cSt      | <b>138</b> | O 111 | <br> |
|             |          |            |       |      |

| CONT      | AMINATIO | <b>DN</b>   |     |      |
|-----------|----------|-------------|-----|------|
| Silicon   | ppm      | <b>5</b>    | O 5 | <br> |
| Sodium    | ppm      | <b>5</b>    | O 7 | <br> |
| Potassium | ppm      | <b>0</b> <1 | O 0 | <br> |
|           |          |             |     |      |

| WEA        | R METALS |              |           |      |
|------------|----------|--------------|-----------|------|
| Iron       | ppm      | <b>10</b>    | <b>10</b> | <br> |
| Copper     | ppm      | <b>5</b>     | O 6       | <br> |
| Lead       | ppm      | <b>0</b>     | O 0       | <br> |
| Tin        | ppm      | 0            | 0         | <br> |
| Aluminum   | ppm      | <b>0</b>     | O <1      | <br> |
| Chromium   | ppm      | <b>0</b> <1  | O <1      | <br> |
| Molybdenum | ppm      | <b>()</b> <1 | 0         | <br> |
| Nickel     | ppm      | <b>0</b>     | 0         | <br> |
| Titanium   | ppm      | 0            | 0         | <br> |
| Silver     | ppm      | 0            | 0         | <br> |
| Manganese  | ppm      | <b>()</b> <1 | 2         | <br> |
| Vanadium   | ppm      | 0            | 0         | <br> |

| ADDITIVES  |     |             |      |  |  |  |
|------------|-----|-------------|------|--|--|--|
| Calcium    | ppm | 1377        | 1644 |  |  |  |
| Magnesium  | ppm | <b>1</b>    | 6    |  |  |  |
| Zinc       | ppm | 510         | 650  |  |  |  |
| Phosphorus | ppm | <b>1656</b> | 1665 |  |  |  |
| Barium     | ppm | <b>0</b>    | 0    |  |  |  |
| Boron      | ppm | <b>308</b>  | 31   |  |  |  |

### **GRAPHS**