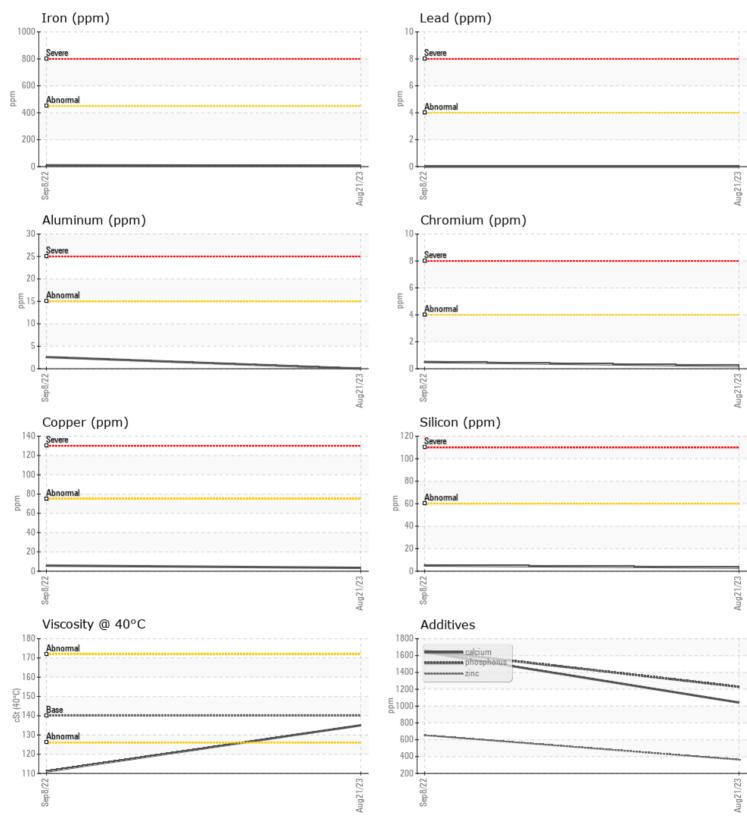

| OIL CO      | <b>NDITION</b> |     |       |      |
|-------------|----------------|-----|-------|------|
| Visc @ 40°C | cSt            | 135 | 0 111 | <br> |

| Silicon   | ppm | <b>3</b> | ○ 5 |  |  |
|-----------|-----|----------|-----|--|--|
| Sodium    | ppm | <b>3</b> | 07  |  |  |
| Potassium | ppm | ◯ <1     | 0   |  |  |

| -          |          | Ū.          | 0        |      |
|------------|----------|-------------|----------|------|
|            |          |             |          |      |
| WE/        | AR METAL | .S          |          |      |
| Iron       | ppm      | 07          | 0 10     | <br> |
| -          |          | -           | <u> </u> |      |
| Copper     | ppm      | 04          | 6        | <br> |
| Lead       | ppm      | 0           | 0        | <br> |
| Tin        | ppm      | 0           | 0        | <br> |
| Aluminum   | ppm      | 0 ()        | 3        | <br> |
| Chromium   | ppm      | <b>○</b> <1 | ○ <1     | <br> |
| Molybdenum | ppm      | <b>○</b> <1 | 0        | <br> |
| Nickel     | ppm      | 0 ()        | 0        | <br> |
| Titanium   | ppm      | 0           | 0        | <br> |
| Silver     | ppm      | 0           | 4        | <br> |
| Manganese  | ppm      | <b>○</b> <1 | 2        | <br> |
| Vanadium   | ppm      | 0           | 0        | <br> |

- 1

|            | IIVES |             |      |      |
|------------|-------|-------------|------|------|
| Calcium    | ppm   | 1042        | 1641 | <br> |
| Magnesium  | ppm   | <b>○</b> <1 | 6    | <br> |
| Zinc       | ppm   | 363         | 653  | <br> |
| Phosphorus | ppm   | 0 1228      | 1656 | <br> |
| Barium     | ppm   | 0 🔘         | 0    | <br> |
| Boron      | ppm   | 0 222       | 31   | <br> |